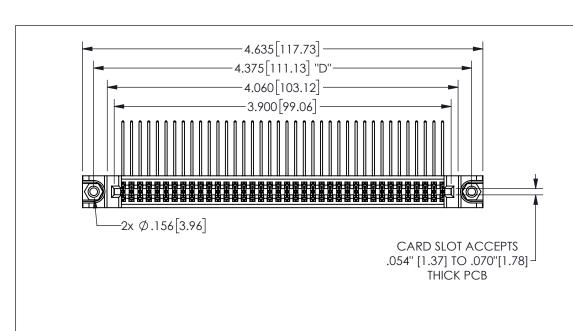

THIS IS A C.A.D. GENERATED DRAWING DO NOT MAKE MANUAL REVISIONS TO MASTER.

ISSUE NUMBER ORIGINAL

1

.160 4.06 .330[8.38] POINT OF CARD SLOT CONTACT .370 9.4

<u>Contact Dimensions:</u>
559-90 Degree Bend (Code 541 Contacts)
See Sheet 2 for Contact Code 555, 556, 558, 559, 560 **Dimensions** 

| 345/395 SERIES CARD EDGE CONNECTOR |
|------------------------------------|
| PART NUMBER: 345-076-559-288       |

YOUR CONNECTION TO QUALITY & SERVICE

**EDAC INC** TORONTO, ONTARIO CANADA

THESE DRAWINGS AND SPECIFICATIONS ARE THE PROPERTY OF EDAC INC.,AND SHALL NOT BE REPRODUCED,OR COPIED OR USED AS THE BASIS FOR THE MANUFACTURE OR SALE OF APPARATUS WITHOUT WRITTEN PERMISSION.