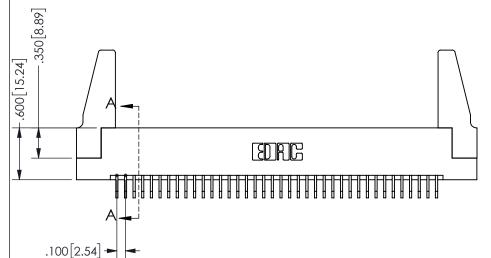

.150[3.81]

SECTION A-A

ISSUE NUMBER ORIGINAL

1

**Contact Code 558** 

Contact Code 559

**Contact Code 560** 

INSULATOR MATERIAL: THERMOPLASTIC POLYESTER, UL 94V-0 DAP MATERIAL AVAILABLE UPON REQUEST

CONTACT MATERIAL; COPPER ALLOY

CONTACT PLATING: GOLD ON THE MATING AREA, TIN PLATING ON THE CONTACT TAILS, NICKEL UNDERPLATE

## 345/395 SERIES CARD EDGE CONNECTOR CONTACT CODE 555,556,558,559,560 DIMENSIONS

YOUR CONNECTION TO QUALITY & SERVICE

**EDAC INC** TORONTO, ONTARIO CANADA

THESE DRAWINGS AND SPECIFICATIONS ARE THE PROPERTY OF EDAC INC.,AND SHALL NOT BE REPRODUCED, OR COPIED OR USED AS THE BASIS FOR THE MANUFACTURE OR SALE OF APPARATUS WITHOUT WRITTEN PERMISSION.