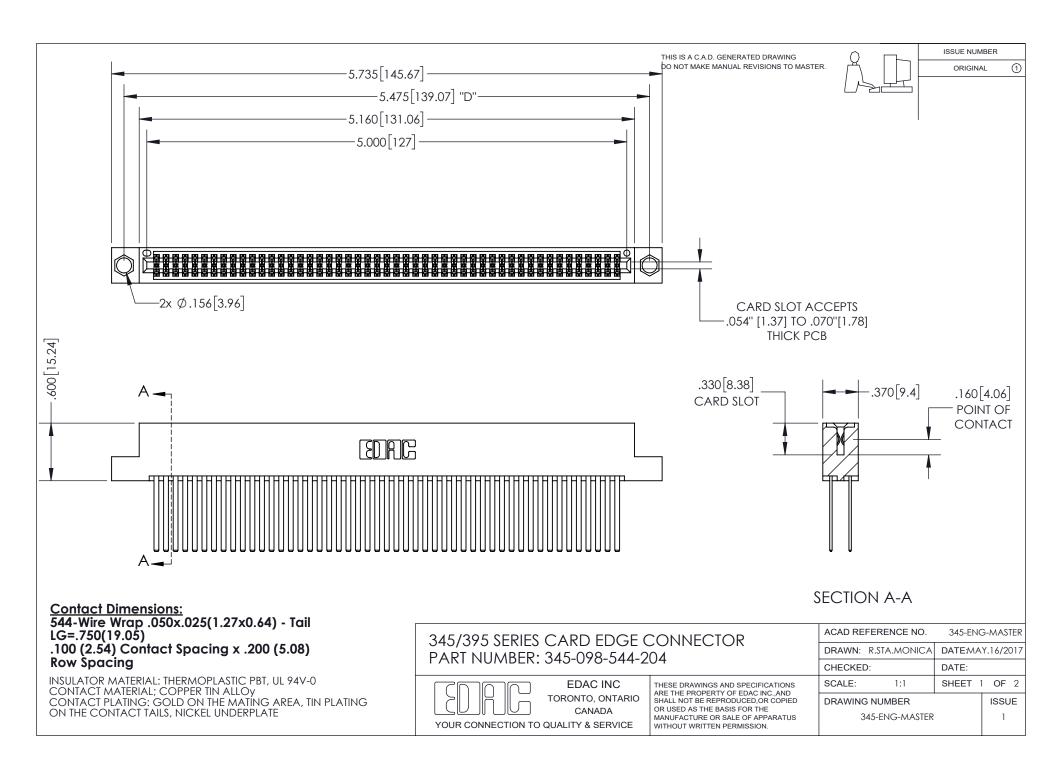

ISSUE NUMBER ORIGINAL

1

**Contact Code 558** 

**Contact Code 559** 

Contact Code 560

- INSULATOR MATERIAL: THERMOPLASTIC POLYESTER, UL 94V-0
- DAP MATERIAL AVAILABLE UPON REQUEST
- CONTACT MATERIAL; COPPER ALLOY

CONTACT PLATING: GOLD ON THE MATING AREA, TIN PLATING ON THE CONTACT TAILS, NICKEL UNDERPLATE

\*FOR ALL OTHER SPECIFICATIONS REFER TO SHEET 3\*