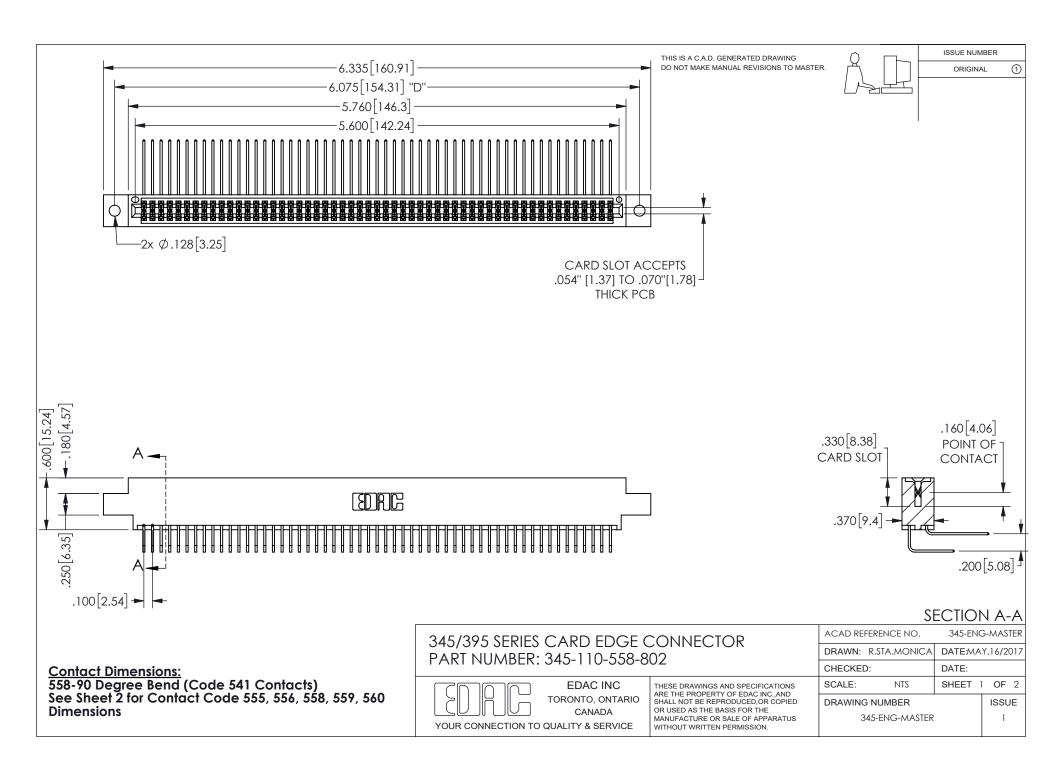

ISSUE NUMBER ORIGINAL

1









**Contact Code 558** 

Contact Code 559

Contact Code 560

INSULATOR MATERIAL: THERMOPLASTIC POLYESTER, UL 94V-0

DAP MATERIAL AVAILABLE UPON REQUEST

CONTACT MATERIAL; COPPER ALLOY

CONTACT PLATING: GOLD ON THE MATING AREA, TIN PLATING ON THE CONTACT TAILS, NICKEL UNDERPLATE

## 345/395 SERIES CARD EDGE CONNECTOR CONTACT CODE 555,556,558,559,560 DIMENSIONS

YOUR CONNECTION TO QUALITY & SERVICE

**EDAC INC** TORONTO, ONTARIO CANADA

THESE DRAWINGS AND SPECIFICATIONS ARE THE PROPERTY OF EDAC INC.,AND SHALL NOT BE REPRODUCED, OR COPIED OR USED AS THE BASIS FOR THE MANUFACTURE OR SALE OF APPARATUS WITHOUT WRITTEN PERMISSION.

| ACAD REFERENCE NO.  | 345-ENG-MASTER   |
|---------------------|------------------|
| DRAWN: R.STA.MONICA | DATE:MAY.16/2017 |
|