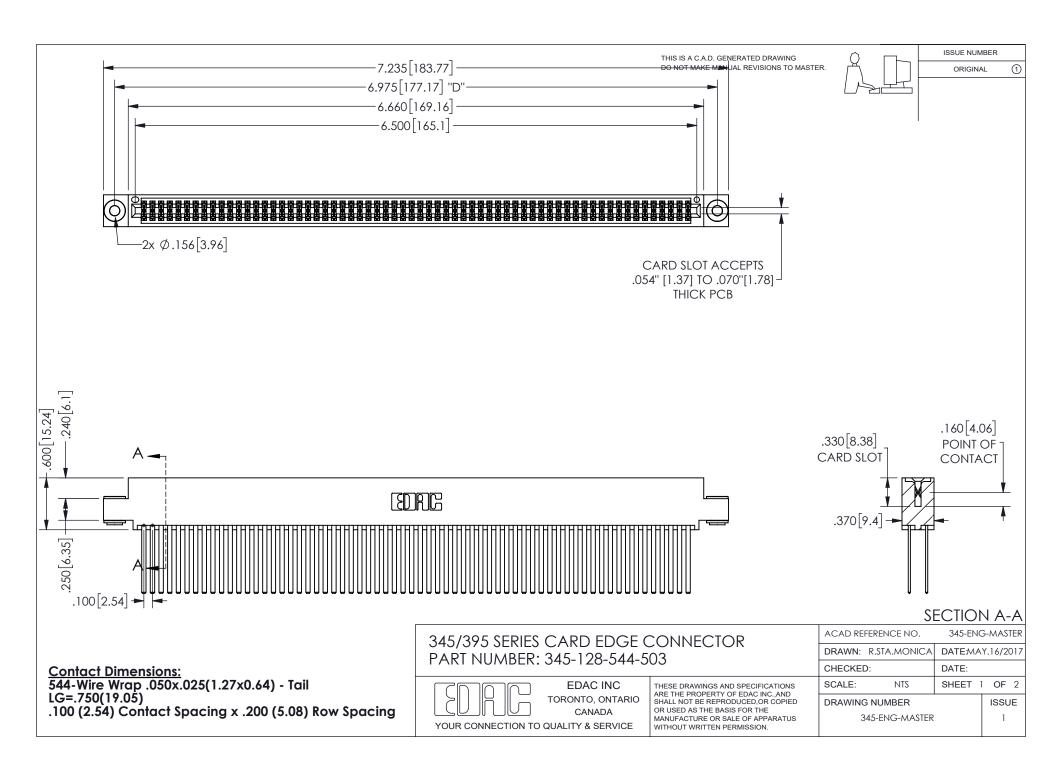

ORIGINAL 1

ISSUE NUMBER

**Contact Code 558** 

Contact Code 559

Contact Code 560

- INSULATOR MATERIAL: THERMOPLASTIC POLYESTER, UL 94V-0 DAP MATERIAL AVAILABLE UPON REQUEST

CONTACT MATERIAL; COPPER ALLOY CONTACT PLATING: GOLD ON THE MATING AREA, TIN PLATING ON THE CONTACT TAILS, NICKEL UNDERPLATE

## 345/395 SERIES CARD EDGE CONNECTOR CONTACT CODE 555,556,558,559,560 DIMENSIONS

YOUR CONNECTION TO QUALITY & SERVICE

**EDAC INC** TORONTO, ONTARIO CANADA

THESE DRAWINGS AND SPECIFICATIONS ARE THE PROPERTY OF EDAC INC.,AND SHALL NOT BE REPRODUCED, OR COPIED OR USED AS THE BASIS FOR THE MANUFACTURE OR SALE OF APPARATUS WITHOUT WRITTEN PERMISSION.