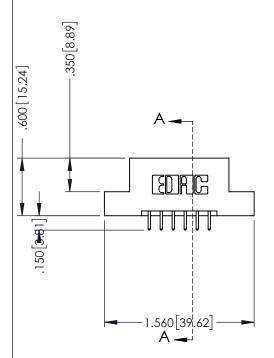

SECTION A-A

.330 [8.38] Slot Depth .160 [4.06] Point of Contact

346-ENG-MASTER

ISSUE NUMBER ORIGINAL 1

## 346/396 SERIES CARD EDGE CONNECTOR CONTACT CODE 555,556,558,559,560 DIMENSIONS

YOUR CONNECTION TO QUALITY & SERVICE

**EDAC INC** TORONTO, ONTARIO CANADA

THESE DRAWINGS AND SPECIFICATIONS ARE THE PROPERTY OF EDAC INC.,AND SHALL NOT BE REPRODUCED, OR COPIED OR USED AS THE BASIS FOR THE MANUFACTURE OR SALE OF APPARATUS WITHOUT WRITTEN PERMISSION.