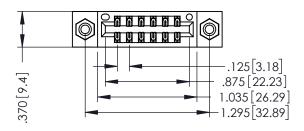

## **Contact Code 555**

THIS IS A C.A.D. GENERATED DRAWING DO NOT MAKE MANUAL REVISIONS TO MASTER.

ISSUE NUMBER

ORIGINAL

1

INSULATOR MATERIAL: THERMOPLASTIC POLYESTER, UL 94V-0 CONTACT MATERIAL; COPPER, NICKEL, TIN ALLOY CA-725 CONTACT PLATING: GOLD ON THE MATING AREA, TIN-LEAD

ON THE CONTACT TAILS, NICKEL UNDERPLATE

346/396 SERIES CARD EDGE CONNECTOR PART NUMBER: 346-012-521-208

YOUR CONNECTION TO QUALITY & SERVICE

**EDAC INC** TORONTO, ONTARIO CANADA

THESE DRAWINGS AND SPECIFICATIONS ARE THE PROPERTY OF EDAC INC.,AND SHALL NOT BE REPRODUCED, OR COPIED OR USED AS THE BASIS FOR THE MANUFACTURE OR SALE OF APPARATUS WITHOUT WRITTEN PERMISSION.