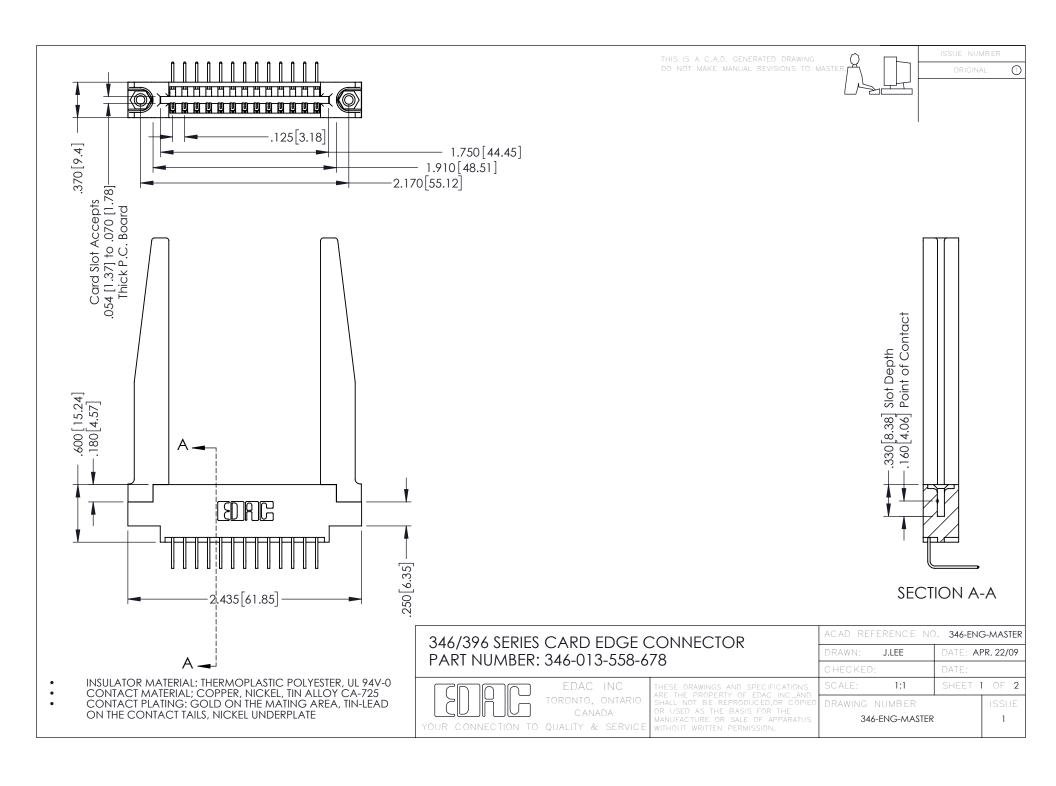

**Contact Code 555** 

**Contact Code 556** 

INSULATOR MATERIAL: THERMOPLASTIC POLYESTER, UL 94V-0 CONTACT MATERIAL; COPPER, NICKEL, TIN ALLOY CA-725

CONTACT PLATING: GOLD ON THE MATING AREA, TIN-LEAD ON THE CONTACT TAILS, NICKEL UNDERPLATE

## 346/396 SERIES CARD EDGE CONNECTOR CONTACT CODE 555,556,558,559,560 DIMENSIONS

YOUR CONNECTION TO QUALITY & SERVICE

|   | ACAD REFERENCE NO. 346-ENG-MASTER |                  |
|---|-----------------------------------|------------------|
|   | DRAWN: J.LEE                      | DATE: APR. 22/09 |
|   | CHECKED:                          | DATE:            |
|   | SCALE: 1:1                        | SHEET 2 OF 2     |
| D | DRAWING NUMBER                    | ISSUE            |