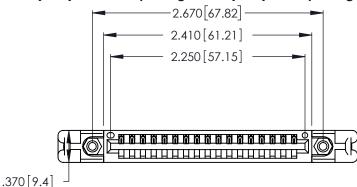

<u>Contact Dimensions:</u>
526-P.C. Tail .018 Sq. (0.46 Sq.) - Tail LG. =.350 (8.89)
.125 (3.18) Contact Spacing x .250 (6.35) Row Spacing

- INSULATOR MATERIAL: THERMOPLASTIC POLYESTER, UL 94V-0 CONTACT MATERIAL; COPPER, NICKEL, TIN\_ALLOY CA-725
- CONTACT PLATING: GOLD ON THE MATING AREA, TIN-LEAD ON THE CONTACT TAILS, NICKEL UNDERPLATE

THIS IS A C.A.D. GENERATED DRAWING DO NOT MAKE MANUAL REVISIONS TO MASTER.

ISSUE NUMBER ORIGINAL 1

346/396 SERIES CARD EDGE CONNECTOR PART NUMBER: 346-017-526-158

**EDAC INC** TORONTO, ONTARIO CANADA

THESE DRAWINGS AND SPECIFICATIONS ARE THE PROPERTY OF EDAC INC., AND SHALL NOT BE REPRODUCED, OR COPIED OR USED AS THE BASIS FOR THE MANUFACTURE OR SALE OF APPARATUS WITHOUT WRITTEN PERMISSION.