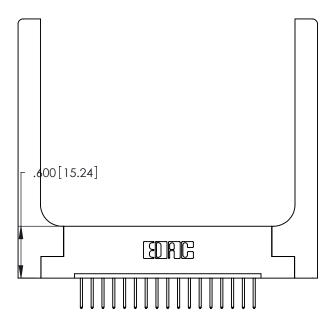

THIS IS A C.A.D. GENERATED DRAWING DO NOT MAKE MANUAL REVISIONS TO MASTER.

ISSUE NUMBER ORIGINAL 1

346/396 SERIES CARD EDGE CONNECTOR PART NUMBER: 346-017-526-158

**EDAC INC** TORONTO, ONTARIO CANADA

THESE DRAWINGS AND SPECIFICATIONS ARE THE PROPERTY OF EDAC INC., AND SHALL NOT BE REPRODUCED, OR COPIED OR USED AS THE BASIS FOR THE MANUFACTURE OR SALE OF APPARATUS WITHOUT WRITTEN PERMISSION.

346/396 SERIES CARD EDGE CONNECTOR CONTACT CODE 555,556,558,559,560 DIMENSIONS

YOUR CONNECTION TO QUALITY & SERVICE

**EDAC INC** TORONTO, ONTARIO CANADA

THESE DRAWINGS AND SPECIFICATIONS ARE THE PROPERTY OF EDAC INC.,AND SHALL NOT BE REPRODUCED, OR COPIED OR USED AS THE BASIS FOR THE MANUFACTURE OR SALE OF APPARATUS WITHOUT WRITTEN PERMISSION.