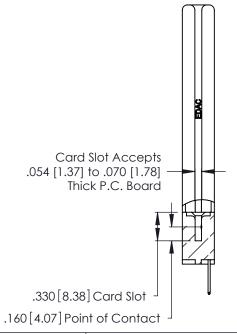

THIS IS A C.A.D. GENERATED DRAWING DO NOT MAKE MANUAL REVISIONS TO MASTER.

ISSUE NUMBER

ORIGINAL

1

**Contact Code 555** 

Contact Code 556

**Contact Code 558** 

**Contact Code 559** 

Contact Code 560

INSULATOR MATERIAL: THERMOPLASTIC POLYESTER, UL 94V-0 CONTACT MATERIAL; COPPER, NICKEL, TIN ALLOY CA-725 CONTACT PLATING: GOLD ON THE MATING AREA, TIN-LEAD

ON THE CONTACT TAILS, NICKEL UNDERPLATE

346/396 SERIES CARD EDGE CONNECTOR CONTACT CODE 555,556,558,559,560 DIMENSIONS

YOUR CONNECTION TO QUALITY & SERVICE

**EDAC INC** TORONTO, ONTARIO CANADA

THESE DRAWINGS AND SPECIFICATIONS ARE THE PROPERTY OF EDAC INC.,AND SHALL NOT BE REPRODUCED, OR COPIED OR USED AS THE BASIS FOR THE MANUFACTURE OR SALE OF APPARATUS WITHOUT WRITTEN PERMISSION.