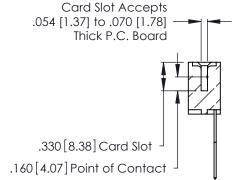

THIS IS A C.A.D. GENERATED DRAWING DO NOT MAKE MANUAL REVISIONS TO MASTER.

ISSUE NUMBER

ORIGINAL

1

**Contact Code 555** 

Contact Code 556

**Contact Code 558** 

**Contact Code 559** 

Contact Code 560

INSULATOR MATERIAL: THERMOPLASTIC POLYESTER, UL 94V-0 CONTACT MATERIAL; COPPER, NICKEL, TIN ALLOY CA-725 CONTACT PLATING: GOLD ON THE MATING AREA, TIN-LEAD

ON THE CONTACT TAILS, NICKEL UNDERPLATE