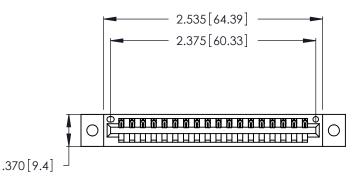

<u>Contact Dimensions:</u>
541-Wire Wrap .025 Sq. (0.64 Sq.) - Tail LG. =.750 (19.05)
.125 (3.18) Contact Spacing x .250 (6.35) Row Spacing

- INSULATOR MATERIAL: THERMOPLASTIC POLYESTER, UL 94V-0 CONTACT MATERIAL; COPPER, NICKEL, TIN ALLOY CA-725
- CONTACT PLATING: GOLD ON THE MATING AREA, TIN-LEAD ON THE CONTACT TAILS, NICKEL UNDERPLATE

THIS IS A C.A.D. GENERATED DRAWING DO NOT MAKE MANUAL REVISIONS TO MASTER.

1

346/396 SERIES CARD EDGE CONNECTOR PART NUMBER: 346-018-541-102

**EDAC INC** TORONTO, ONTARIO CANADA

THESE DRAWINGS AND SPECIFICATIONS ARE THE PROPERTY OF EDAC INC.,AND SHALL NOT BE REPRODUCED, OR COPIED OR USED AS THE BASIS FOR THE MANUFACTURE OR SALE OF APPARATUS WITHOUT WRITTEN PERMISSION.