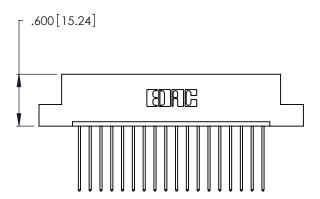

THIS IS A C.A.D. GENERATED DRAWING DO NOT MAKE MANUAL REVISIONS TO MASTER.

1

346/396 SERIES CARD EDGE CONNECTOR PART NUMBER: 346-018-541-102

**EDAC INC** TORONTO, ONTARIO CANADA

THESE DRAWINGS AND SPECIFICATIONS ARE THE PROPERTY OF EDAC INC.,AND SHALL NOT BE REPRODUCED, OR COPIED OR USED AS THE BASIS FOR THE MANUFACTURE OR SALE OF APPARATUS WITHOUT WRITTEN PERMISSION.