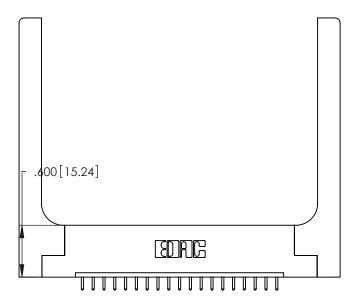

Card Slot Accepts .054 [1.37] to .070 [1.78] Thick P.C. Board

.330 [8.38] Card Slot .160 [4.07] Point of Contact

THIS IS A C.A.D. GENERATED DRAWING DO NOT MAKE MANUAL REVISIONS TO MASTER.

ISSUE NUMBER

ORIGINAL

1

**Contact Code 555** 

Contact Code 556

**Contact Code 558** 

**Contact Code 559** 

**Contact Code 560** 

INSULATOR MATERIAL: THERMOPLASTIC POLYESTER, UL 94V-0 CONTACT MATERIAL; COPPER, NICKEL, TIN ALLOY CA-725 CONTACT PLATING: GOLD ON THE MATING AREA, TIN-LEAD

ON THE CONTACT TAILS, NICKEL UNDERPLATE

346/396 SERIES CARD EDGE CONNECTOR CONTACT CODE 555,556,558,559,560 DIMENSIONS

YOUR CONNECTION TO QUALITY & SERVICE

**EDAC INC** TORONTO, ONTARIO CANADA

THESE DRAWINGS AND SPECIFICATIONS ARE THE PROPERTY OF EDAC INC.,AND SHALL NOT BE REPRODUCED, OR COPIED OR USED AS THE BASIS FOR THE MANUFACTURE OR SALE OF APPARATUS WITHOUT WRITTEN PERMISSION.