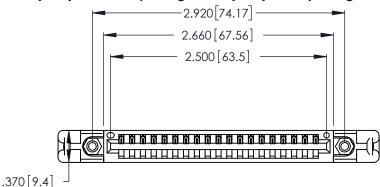

Contact Dimensions: 521-P.C. Tail .025 Sq. (0.64 Sq.) - Tail LG. =.150 (3.81) .125 (3.18) Contact Spacing x .250 (6.35) Row Spacing

THIS IS A C.A.D. GENERATED DRAWING DO NOT MAKE MANUAL REVISIONS TO MASTER.

ISSUE NUMBER

ORIGINAL

1

346/396 SERIES CARD EDGE CONNECTOR PART NUMBER: 346-019-521-158

YOUR CONNECTION TO QUALITY & SERVICE

**EDAC INC** TORONTO, ONTARIO CANADA

THESE DRAWINGS AND SPECIFICATIONS ARE THE PROPERTY OF EDAC INC., AND SHALL NOT BE REPRODUCED, OR COPIED OR USED AS THE BASIS FOR THE MANUFACTURE OR SALE OF APPARATUS WITHOUT WRITTEN PERMISSION.

DRAWN: J.LEE DATE: APR. 22/09 CHECKED: DATE: SCALE: N.T.S SHEET 1 OF 2 DRAWING NUMBER **ISSUE** 

ACAD REFERENCE NO.

346-ENG-MASTER

346-ENG-MASTER

CONTACT MATERIAL; COPPER, NICKEL, TIN ALLOY CA-725 CONTACT PLATING: GOLD ON THE MATING AREA, TIN-LEAD ON THE CONTACT TAILS, NICKEL UNDERPLATE