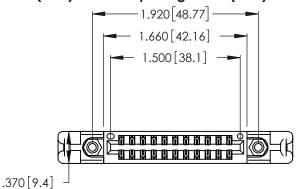

<u>Contact Dimensions:</u>
541-Wire Wrap .025 Sq. (0.64 Sq.) - Tail LG. =.750 (19.05)
.125 (3.18) Contact Spacing x .250 (6.35) Row Spacing

- INSULATOR MATERIAL: THERMOPLASTIC POLYESTER, UL 94V-0 CONTACT MATERIAL; COPPER, NICKEL, TIN\_ALLOY CA-725
- CONTACT PLATING: GOLD ON THE MATING AREA, TIN-LEAD ON THE CONTACT TAILS, NICKEL UNDERPLATE

THIS IS A C.A.D. GENERATED DRAWING DO NOT MAKE MANUAL REVISIONS TO MASTER.

ISSUE NUMBER ORIGINAL 1

346/396 SERIES CARD EDGE CONNECTOR PART NUMBER: 346-022-541-258

**EDAC INC** TORONTO, ONTARIO CANADA

THESE DRAWINGS AND SPECIFICATIONS ARE THE PROPERTY OF EDAC INC.,AND SHALL NOT BE REPRODUCED, OR COPIED OR USED AS THE BASIS FOR THE MANUFACTURE OR SALE OF APPARATUS WITHOUT WRITTEN PERMISSION.