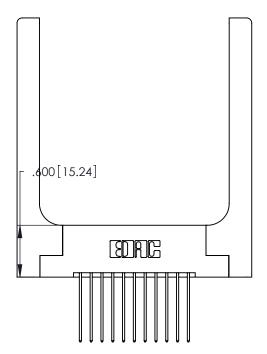

THIS IS A C.A.D. GENERATED DRAWING DO NOT MAKE MANUAL REVISIONS TO MASTER.

ISSUE NUMBER ORIGINAL 1

346/396 SERIES CARD EDGE CONNECTOR PART NUMBER: 346-022-541-258

**EDAC INC** TORONTO, ONTARIO CANADA

THESE DRAWINGS AND SPECIFICATIONS ARE THE PROPERTY OF EDAC INC.,AND SHALL NOT BE REPRODUCED, OR COPIED OR USED AS THE BASIS FOR THE MANUFACTURE OR SALE OF APPARATUS WITHOUT WRITTEN PERMISSION.