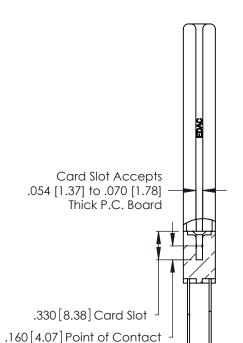

THIS IS A C.A.D. GENERATED DRAWING DO NOT MAKE MANUAL REVISIONS TO MASTER.

ISSUE NUMBER

ORIGINAL

1

**Contact Code 555** 

Contact Code 556

**Contact Code 558** 

**Contact Code 559** 

Contact Code 560

INSULATOR MATERIAL: THERMOPLASTIC POLYESTER, UL 94V-0 CONTACT MATERIAL; COPPER, NICKEL, TIN ALLOY CA-725 CONTACT PLATING: GOLD ON THE MATING AREA, TIN-LEAD

ON THE CONTACT TAILS, NICKEL UNDERPLATE

346/396 SERIES CARD EDGE CONNECTOR CONTACT CODE 555,556,558,559,560 DIMENSIONS

YOUR CONNECTION TO QUALITY & SERVICE

**EDAC INC** TORONTO, ONTARIO CANADA

THESE DRAWINGS AND SPECIFICATIONS ARE THE PROPERTY OF EDAC INC.,AND SHALL NOT BE REPRODUCED, OR COPIED OR USED AS THE BASIS FOR THE MANUFACTURE OR SALE OF APPARATUS WITHOUT WRITTEN PERMISSION.