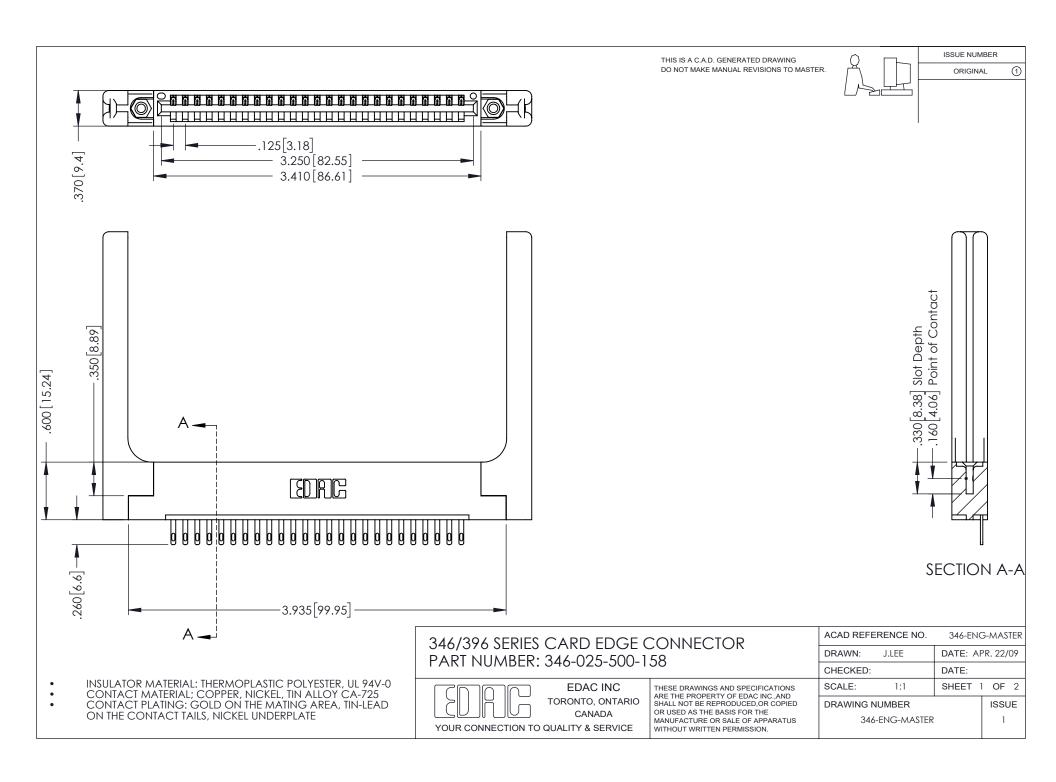

THIS IS A C.A.D. GENERATED DRAWING DO NOT MAKE MANUAL REVISIONS TO MASTER.

ORIGINAL 1

ISSUE NUMBER

**Contact Code 555** 

**Contact Code 556** 

INSULATOR MATERIAL: THERMOPLASTIC POLYESTER, UL 94V-0 CONTACT MATERIAL; COPPER, NICKEL, TIN ALLOY CA-725 CONTACT PLATING: GOLD ON THE MATING AREA, TIN-LEAD

ON THE CONTACT TAILS, NICKEL UNDERPLATE

## 346/396 SERIES CARD EDGE CONNECTOR CONTACT CODE 555,556,558,559,560 DIMENSIONS

YOUR CONNECTION TO QUALITY & SERVICE

**EDAC INC** TORONTO, ONTARIO CANADA

THESE DRAWINGS AND SPECIFICATIONS ARE THE PROPERTY OF EDAC INC.,AND SHALL NOT BE REPRODUCED, OR COPIED OR USED AS THE BASIS FOR THE MANUFACTURE OR SALE OF APPARATUS WITHOUT WRITTEN PERMISSION.

|   | ACAD REFERENCE NO. | 346-ENG-MASTER   |
|---|--------------------|------------------|
|   | DRAWN: J.LEE       | DATE: APR. 22/09 |
| ) | CHECKED:           | DATE:            |
|   | SCALE: 1:1         | SHEET 2 OF 2     |
|   | DRAWING NUMBER     | ISSUE            |
|   | 346-ENG-MASTER     | 1                |