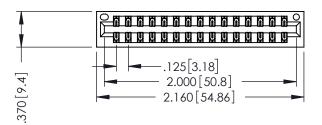

346/396 SERIES CARD EDGE CONNECTOR PART NUMBER: 346-030-541-201

YOUR CONNECTION TO QUALITY & SERVICE

**EDAC INC** TORONTO, ONTARIO CANADA

THESE DRAWINGS AND SPECIFICATIONS ARE THE PROPERTY OF EDAC INC.,AND SHALL NOT BE REPRODUCED, OR COPIED OR USED AS THE BASIS FOR THE MANUFACTURE OR SALE OF APPARATUS WITHOUT WRITTEN PERMISSION.

THIS IS A C.A.D. GENERATED DRAWING DO NOT MAKE MANUAL REVISIONS TO MASTER.

ISSUE NUMBER

ORIGINAL

1

SISULATOR MATERIAL: THERMOPLASTIC POLYESTER, UL 94V-0 CONTACT MATERIAL; COPPER, NICKEL, TIN ALLOY CA-725 CONTACT PLATING: GOLD ON THE MATING AREA, TIN-LEAD ON THE CONTACT TAILS, NICKEL UNDERPLATE