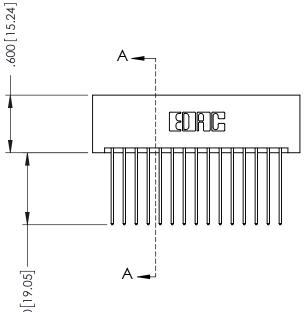

.330 [8.38] Slot Depth .160 [4.06] Point of Contact

SECTION A-A

ISSUE NUMBER ORIGINAL 1

## 346/396 SERIES CARD EDGE CONNECTOR CONTACT CODE 555,556,558,559,560 DIMENSIONS

YOUR CONNECTION TO QUALITY & SERVICE

**EDAC INC** TORONTO, ONTARIO CANADA

THESE DRAWINGS AND SPECIFICATIONS ARE THE PROPERTY OF EDAC INC.,AND SHALL NOT BE REPRODUCED, OR COPIED OR USED AS THE BASIS FOR THE MANUFACTURE OR SALE OF APPARATUS WITHOUT WRITTEN PERMISSION.