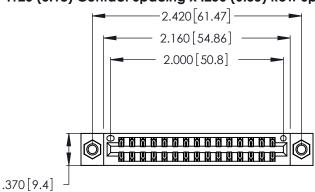

346/396 SERIES CARD EDGE CONNECTOR PART NUMBER: 346-030-541-207

**EDAC INC** TORONTO, ONTARIO CANADA

THESE DRAWINGS AND SPECIFICATIONS ARE THE PROPERTY OF EDAC INC.,AND SHALL NOT BE REPRODUCED, OR COPIED OR USED AS THE BASIS FOR THE MANUFACTURE OR SALE OF APPARATUS WITHOUT WRITTEN PERMISSION.

<u>Contact Dimensions:</u>
541-Wire Wrap .025 Sq. (0.64 Sq.) - Tail LG. =.750 (19.05)
.125 (3.18) Contact Spacing x .250 (6.35) Row Spacing

- INSULATOR MATERIAL: THERMOPLASTIC POLYESTER, UL 94V-0 CONTACT MATERIAL; COPPER, NICKEL, TIN ALLOY CA-725
- CONTACT PLATING: GOLD ON THE MATING AREA, TIN-LEAD ON THE CONTACT TAILS, NICKEL UNDERPLATE