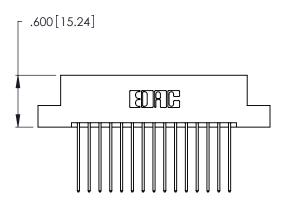

346/396 SERIES CARD EDGE CONNECTOR PART NUMBER: 346-030-541-207

**EDAC INC** TORONTO, ONTARIO CANADA

THESE DRAWINGS AND SPECIFICATIONS ARE THE PROPERTY OF EDAC INC.,AND SHALL NOT BE REPRODUCED, OR COPIED OR USED AS THE BASIS FOR THE MANUFACTURE OR SALE OF APPARATUS WITHOUT WRITTEN PERMISSION.

<u>Contact Dimensions:</u>
541-Wire Wrap .025 Sq. (0.64 Sq.) - Tail LG. =.750 (19.05)
.125 (3.18) Contact Spacing x .250 (6.35) Row Spacing

- INSULATOR MATERIAL: THERMOPLASTIC POLYESTER, UL 94V-0 CONTACT MATERIAL; COPPER, NICKEL, TIN ALLOY CA-725
- CONTACT PLATING: GOLD ON THE MATING AREA, TIN-LEAD ON THE CONTACT TAILS, NICKEL UNDERPLATE