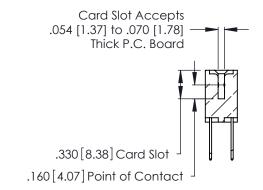

**Contact Code 560** 

INSULATOR MATERIAL: THERMOPLASTIC POLYESTER, UL 94V-0 CONTACT MATERIAL; COPPER, NICKEL, TIN ALLOY CA-725 CONTACT PLATING: GOLD ON THE MATING AREA, TIN-LEAD

ON THE CONTACT TAILS, NICKEL UNDERPLATE

346/396 SERIES CARD EDGE CONNECTOR CONTACT CODE 555,556,558,559,560 DIMENSIONS

YOUR CONNECTION TO QUALITY & SERVICE

**EDAC INC** TORONTO, ONTARIO CANADA

THESE DRAWINGS AND SPECIFICATIONS ARE THE PROPERTY OF EDAC INC.,AND SHALL NOT BE REPRODUCED, OR COPIED OR USED AS THE BASIS FOR THE MANUFACTURE OR SALE OF APPARATUS WITHOUT WRITTEN PERMISSION.