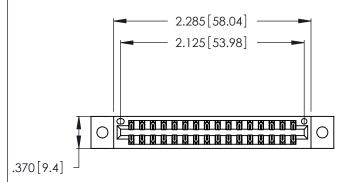

<u>Contact Dimensions:</u>
522-P.C. Tail .025 Sq. (0.64 Sq.) - Tail LG. =.440 (11.18)
.125 (3.18) Contact Spacing x .250 (6.35) Row Spacing

- INSULATOR MATERIAL: THERMOPLASTIC POLYESTER, UL 94V-0 CONTACT MATERIAL; COPPER, NICKEL, TIN ALLOY CA-725
- CONTACT PLATING: GOLD ON THE MATING AREA, TIN-LEAD ON THE CONTACT TAILS, NICKEL UNDERPLATE

THIS IS A C.A.D. GENERATED DRAWING DO NOT MAKE MANUAL REVISIONS TO MASTER.

| 346/396 SERIES CARD EDGE CONNECTOR |
|------------------------------------|
| PART NUMBER: 346-032-522-202       |

**EDAC INC** TORONTO, ONTARIO CANADA