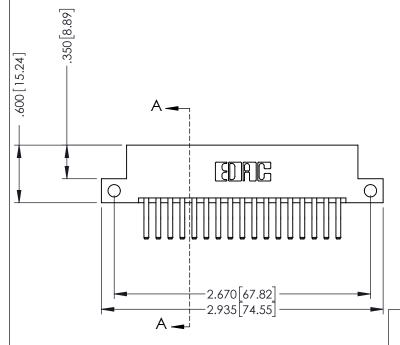

346-ENG-MASTER

**SECTION A-A** 

ISSUE NUMBER ORIGINAL 1

## 346/396 SERIES CARD EDGE CONNECTOR CONTACT CODE 555,556,558,559,560 DIMENSIONS

YOUR CONNECTION TO QUALITY & SERVICE

**EDAC INC** TORONTO, ONTARIO CANADA

THESE DRAWINGS AND SPECIFICATIONS ARE THE PROPERTY OF EDAC INC.,AND SHALL NOT BE REPRODUCED, OR COPIED OR USED AS THE BASIS FOR THE MANUFACTURE OR SALE OF APPARATUS WITHOUT WRITTEN PERMISSION.

|  | ACAD REFERENCE NO. | 346-ENG-MASTER   |  |
|--|--------------------|------------------|--|
|  | DRAWN: J.LEE       | DATE: APR. 22/09 |  |
|  | CHECKED:           | DATE:            |  |
|  | SCALE: 1:1         | SHEET 2 OF 2     |  |
|  | DRAWING NUMBER     | ISSUE            |  |
|  | 346-ENG-MASTER     | 1                |  |