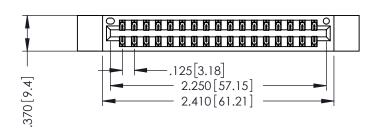

346/396 SERIES CARD EDGE CONNECTOR PART NUMBER: 346-034-560-212

YOUR CONNECTION TO QUALITY & SERVICE

**EDAC INC** TORONTO, ONTARIO CANADA

THESE DRAWINGS AND SPECIFICATIONS ARE THE PROPERTY OF EDAC INC.,AND SHALL NOT BE REPRODUCED, OR COPIED OR USED AS THE BASIS FOR THE MANUFACTURE OR SALE OF APPARATUS WITHOUT WRITTEN PERMISSION.

| ACAD REFERENCE NO. |     | 346-ENG-MASTER |           |
|--------------------|-----|----------------|-----------|
| DRAWN: J.LE        | E   | DATE: AF       | PR. 22/09 |
| CHECKED:           |     | DATE:          |           |
| SCALE:             | 1:1 | SHEET 1        | OF 2      |
| DRAWING NUMBER     |     |                | ISSUE     |