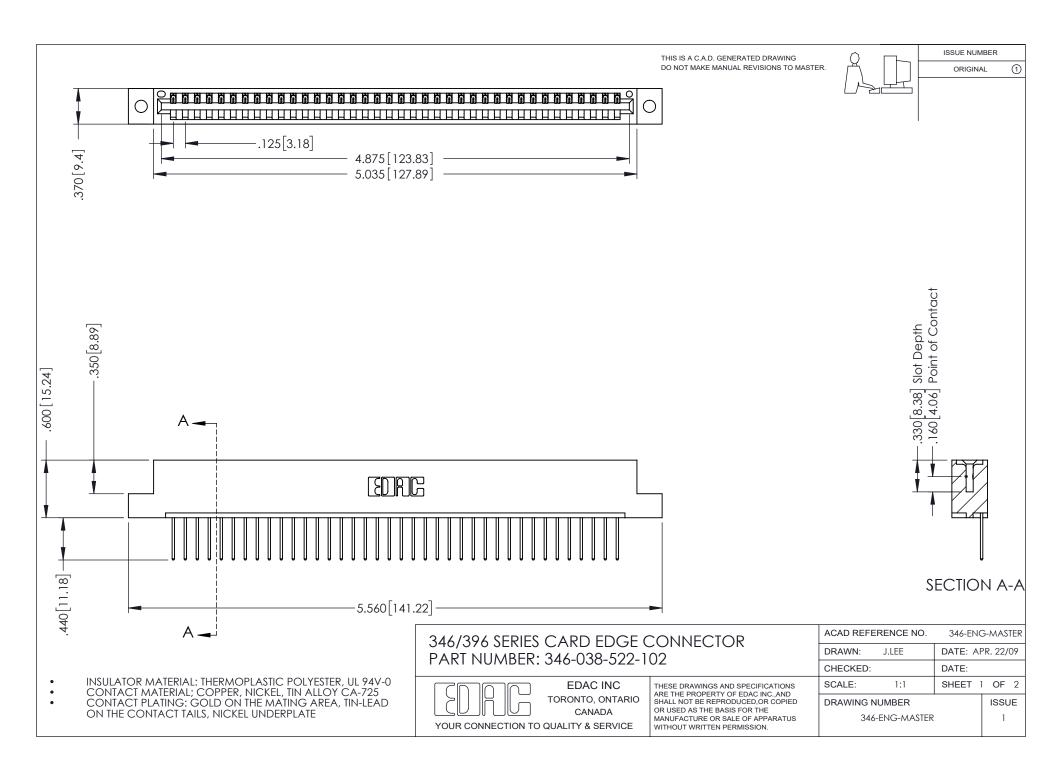

## **Contact Code 556**

INSULATOR MATERIAL: THERMOPLASTIC POLYESTER, UL 94V-0 CONTACT MATERIAL; COPPER, NICKEL, TIN ALLOY CA-725 CONTACT PLATING: GOLD ON THE MATING AREA, TIN-LEAD

ON THE CONTACT TAILS, NICKEL UNDERPLATE

## 346/396 SERIES CARD EDGE CONNECTOR CONTACT CODE 555,556,558,559,560 DIMENSIONS

YOUR CONNECTION TO QUALITY & SERVICE

**EDAC INC** TORONTO, ONTARIO CANADA

THESE DRAWINGS AND SPECIFICATIONS ARE THE PROPERTY OF EDAC INC.,AND SHALL NOT BE REPRODUCED, OR COPIED OR USED AS THE BASIS FOR THE MANUFACTURE OR SALE OF APPARATUS WITHOUT WRITTEN PERMISSION.