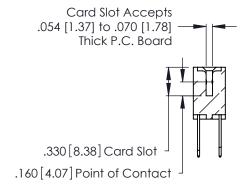

<u>Contact Dimensions:</u>
522-P.C. Tail .025 Sq. (0.64 Sq.) - Tail LG. =.440 (11.18)
.125 (3.18) Contact Spacing x .250 (6.35) Row Spacing

- INSULATOR MATERIAL: THERMOPLASTIC POLYESTER, UL 94V-0 CONTACT MATERIAL; COPPER, NICKEL, TIN ALLOY CA-725
- CONTACT PLATING: GOLD ON THE MATING AREA, TIN-LEAD ON THE CONTACT TAILS, NICKEL UNDERPLATE

THIS IS A C.A.D. GENERATED DRAWING DO NOT MAKE MANUAL REVISIONS TO MASTER.

ISSUE NUMBER

ORIGINAL

1

**Contact Code 555** 

Contact Code 556

**Contact Code 558** 

**Contact Code 559** 

**Contact Code 560** 

INSULATOR MATERIAL: THERMOPLASTIC POLYESTER, UL 94V-0 CONTACT MATERIAL; COPPER, NICKEL, TIN ALLOY CA-725 CONTACT PLATING: GOLD ON THE MATING AREA, TIN-LEAD

ON THE CONTACT TAILS, NICKEL UNDERPLATE

346/396 SERIES CARD EDGE CONNECTOR CONTACT CODE 555,556,558,559,560 DIMENSIONS

YOUR CONNECTION TO QUALITY & SERVICE

**EDAC INC** TORONTO, ONTARIO CANADA

THESE DRAWINGS AND SPECIFICATIONS ARE THE PROPERTY OF EDAC INC.,AND SHALL NOT BE REPRODUCED, OR COPIED OR USED AS THE BASIS FOR THE MANUFACTURE OR SALE OF APPARATUS WITHOUT WRITTEN PERMISSION.