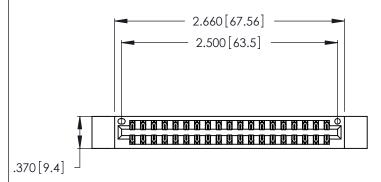

THIS IS A C.A.D. GENERATED DRAWING DO NOT MAKE MANUAL REVISIONS TO MASTER.

| 346/396 SERIES CARD EDGE CONNECTOR |
|------------------------------------|
| PART NUMBER: 346-038-522-812       |

**EDAC INC** TORONTO, ONTARIO CANADA

THESE DRAWINGS AND SPECIFICATIONS ARE THE PROPERTY OF EDAC INC.,AND SHALL NOT BE REPRODUCED, OR COPIED OR USED AS THE BASIS FOR THE MANUFACTURE OR SALE OF APPARATUS WITHOUT WRITTEN PERMISSION.

| ACAD REFERENCE NO. |       | 346-ENG-MASTER |           |
|--------------------|-------|----------------|-----------|
| DRAWN:             | J.LEE | DATE: AF       | PR. 22/09 |
| CHECKED:           |       | DATE:          |           |
| SCALE:             | N.T.S | SHEET          | OF 2      |
| DRAWING NUMBER     |       |                | ISSUE     |
| 346-ENG-MASTER     |       |                | 1         |