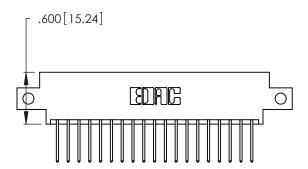

THIS IS A C.A.D. GENERATED DRAWING DO NOT MAKE MANUAL REVISIONS TO MASTER.

| 346/396 SERIES CARD EDGE CONNECTOR |
|------------------------------------|
| PART NUMBER: 346-038-522-812       |

**EDAC INC** TORONTO, ONTARIO CANADA

THESE DRAWINGS AND SPECIFICATIONS ARE THE PROPERTY OF EDAC INC.,AND SHALL NOT BE REPRODUCED, OR COPIED OR USED AS THE BASIS FOR THE MANUFACTURE OR SALE OF APPARATUS WITHOUT WRITTEN PERMISSION.

| ACAD REFERENCE NO. |       | 346-ENG-MASTER |           |
|--------------------|-------|----------------|-----------|
| DRAWN:             | J.LEE | DATE: AF       | PR. 22/09 |
| CHECKED:           |       | DATE:          |           |
| SCALE:             | N.T.S | SHEET          | OF 2      |
| DRAWING NUMBER     |       |                | ISSUE     |
| 346-ENG-MASTER     |       |                | 1         |