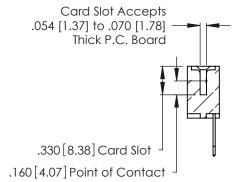

THIS IS A C.A.D. GENERATED DRAWING DO NOT MAKE MANUAL REVISIONS TO MASTER.

ISSUE NUMBER

ORIGINAL

1

**Contact Code 555** 

Contact Code 556

**Contact Code 558** 

**Contact Code 559** 

Contact Code 560

INSULATOR MATERIAL: THERMOPLASTIC POLYESTER, UL 94V-0 CONTACT MATERIAL; COPPER, NICKEL, TIN ALLOY CA-725 CONTACT PLATING: GOLD ON THE MATING AREA, TIN-LEAD

ON THE CONTACT TAILS, NICKEL UNDERPLATE

346/396 SERIES CARD EDGE CONNECTOR CONTACT CODE 555,556,558,559,560 DIMENSIONS

YOUR CONNECTION TO QUALITY & SERVICE

**EDAC INC** TORONTO, ONTARIO CANADA

THESE DRAWINGS AND SPECIFICATIONS ARE THE PROPERTY OF EDAC INC.,AND SHALL NOT BE REPRODUCED, OR COPIED OR USED AS THE BASIS FOR THE MANUFACTURE OR SALE OF APPARATUS WITHOUT WRITTEN PERMISSION.