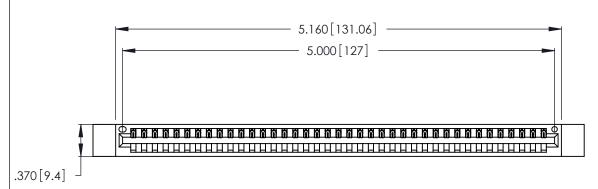

<u>Contact Dimensions:</u>
522-P.C. Tail .025 Sq. (0.64 Sq.) - Tail LG. =.440 (11.18)
.125 (3.18) Contact Spacing x .250 (6.35) Row Spacing

THIS IS A C.A.D. GENERATED DRAWING DO NOT MAKE MANUAL REVISIONS TO MASTER.

.600 [15.24] 

- INSULATOR MATERIAL: THERMOPLASTIC POLYESTER, UL 94V-0 CONTACT MATERIAL; COPPER, NICKEL, TIN\_ALLOY CA-725
- CONTACT PLATING: GOLD ON THE MATING AREA, TIN-LEAD ON THE CONTACT TAILS, NICKEL UNDERPLATE

346/396 SERIES CARD EDGE CONNECTOR PART NUMBER: 346-039-522-612

**EDAC INC** TORONTO, ONTARIO CANADA

THESE DRAWINGS AND SPECIFICATIONS ARE THE PROPERTY OF EDAC INC.,AND SHALL NOT BE REPRODUCED, OR COPIED OR USED AS THE BASIS FOR THE MANUFACTURE OR SALE OF APPARATUS WITHOUT WRITTEN PERMISSION.