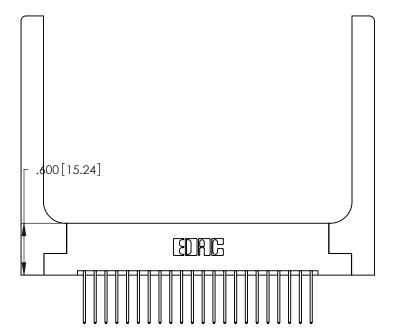

Card Slot Accepts

.054 [1.37] to .070 [1.78] Thick P.C. Board

.330 [8.38] Card Slot

ISSUE NUMBER

ORIGINAL

1

.160 [4.07] Point of Contact 346/396 SERIES CARD EDGE CONNECTOR PART NUMBER: 346-044-540-258

YOUR CONNECTION TO QUALITY & SERVICE