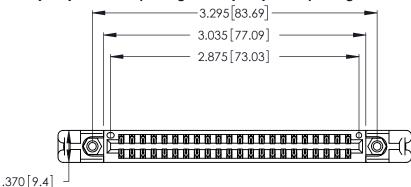

Contact Dimensions: 540-Wire Wrap .025 Sq. (0.64 Sq.) - Tail LG. =.560 (14.22) .125 (3.18) Contact Spacing x .250 (6.35) Row Spacing

THIS IS A C.A.D. GENERATED DRAWING DO NOT MAKE MANUAL REVISIONS TO MASTER.

Card Slot Accepts

.054 [1.37] to .070 [1.78] Thick P.C. Board

.330 [8.38] Card Slot

ISSUE NUMBER

ORIGINAL

1

.160 [4.07] Point of Contact 346/396 SERIES CARD EDGE CONNECTOR PART NUMBER: 346-044-540-258

YOUR CONNECTION TO QUALITY & SERVICE