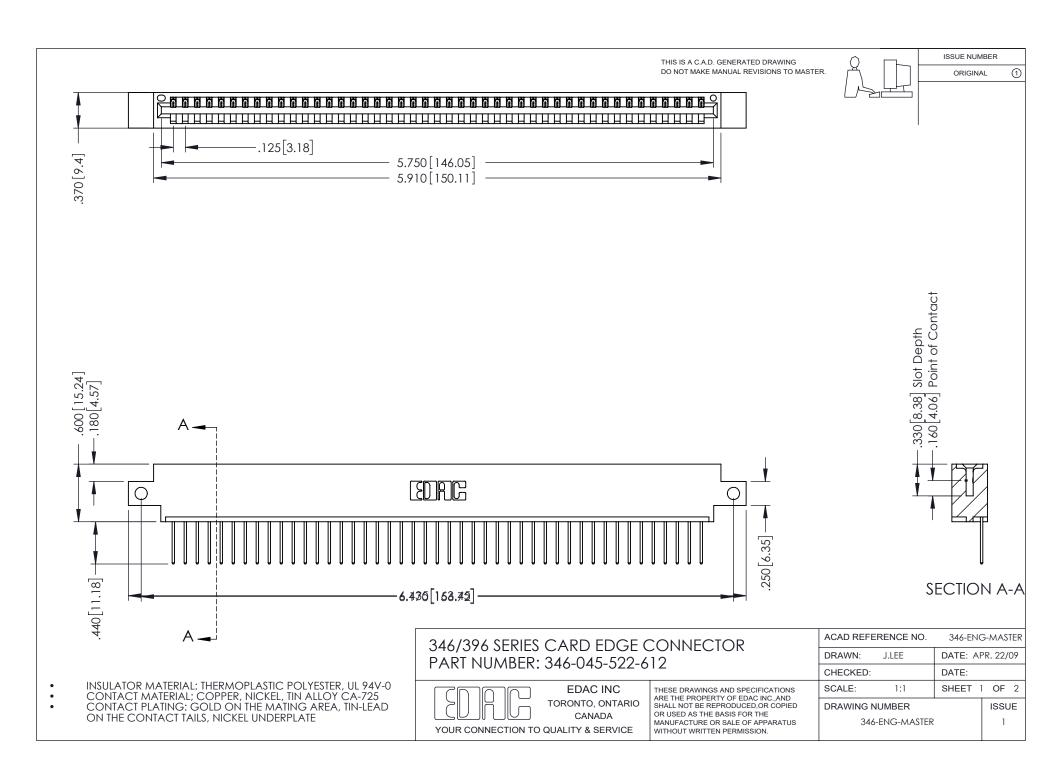

## **Contact Code 556**

INSULATOR MATERIAL: THERMOPLASTIC POLYESTER, UL 94V-0 CONTACT MATERIAL; COPPER, NICKEL, TIN ALLOY CA-725 CONTACT PLATING: GOLD ON THE MATING AREA, TIN-LEAD

ON THE CONTACT TAILS, NICKEL UNDERPLATE

## 346/396 SERIES CARD EDGE CONNECTOR CONTACT CODE 555,556,558,559,560 DIMENSIONS

YOUR CONNECTION TO QUALITY & SERVICE

**EDAC INC** TORONTO, ONTARIO CANADA

THESE DRAWINGS AND SPECIFICATIONS ARE THE PROPERTY OF EDAC INC.,AND SHALL NOT BE REPRODUCED, OR COPIED OR USED AS THE BASIS FOR THE MANUFACTURE OR SALE OF APPARATUS WITHOUT WRITTEN PERMISSION.