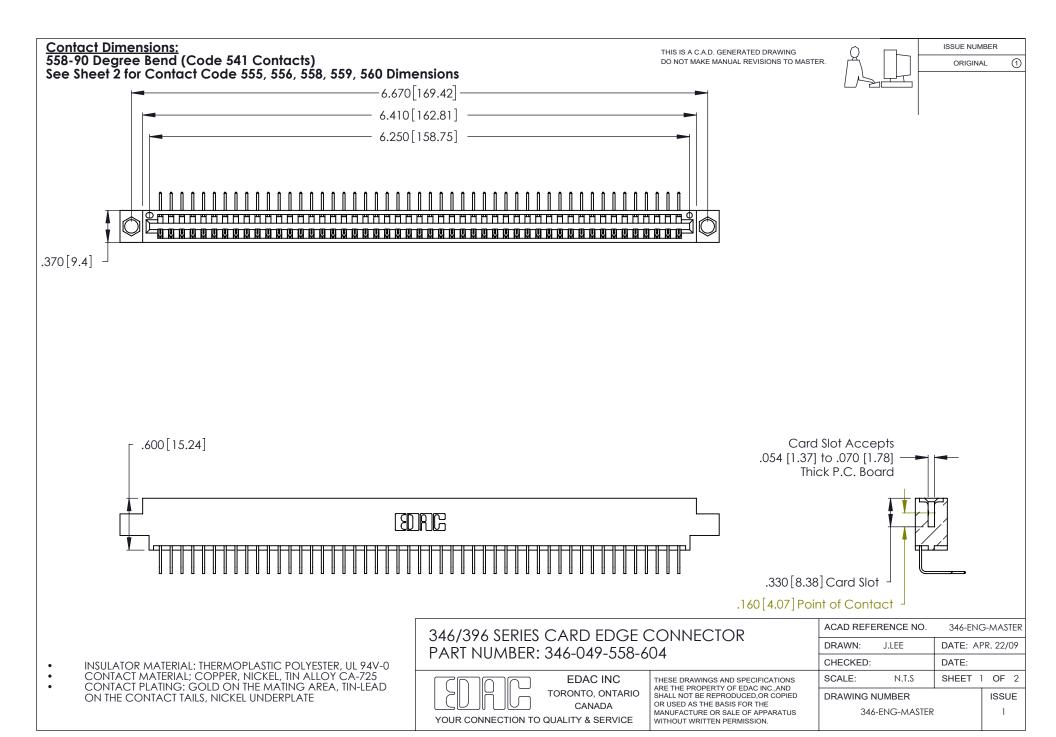

THIS IS A C.A.D. GENERATED DRAWING DO NOT MAKE MANUAL REVISIONS TO MASTER.

ISSUE NUMBER

ORIGINAL

1

**Contact Code 555** 

Contact Code 556

**Contact Code 558** 

**Contact Code 559** 

Contact Code 560

INSULATOR MATERIAL: THERMOPLASTIC POLYESTER, UL 94V-0 CONTACT MATERIAL; COPPER, NICKEL, TIN ALLOY CA-725 CONTACT PLATING: GOLD ON THE MATING AREA, TIN-LEAD

ON THE CONTACT TAILS, NICKEL UNDERPLATE

346/396 SERIES CARD EDGE CONNECTOR CONTACT CODE 555,556,558,559,560 DIMENSIONS

YOUR CONNECTION TO QUALITY & SERVICE

**EDAC INC** TORONTO, ONTARIO CANADA

THESE DRAWINGS AND SPECIFICATIONS ARE THE PROPERTY OF EDAC INC.,AND SHALL NOT BE REPRODUCED, OR COPIED OR USED AS THE BASIS FOR THE MANUFACTURE OR SALE OF APPARATUS WITHOUT WRITTEN PERMISSION.