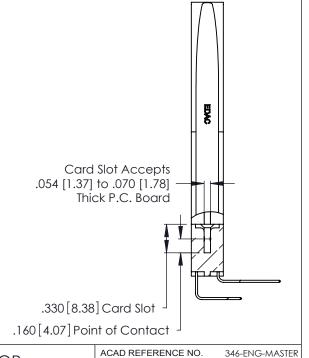

| ACAD REFERENCE NO. | 346-ENG-MASTER   |  |
|--------------------|------------------|--|
| DRAWN: J.LEE       | DATE: APR. 22/09 |  |
| <br>CHECKED:       | DATE:            |  |
| SCALE: 1:1         | SHEET 2 OF 2     |  |
| DRAWING NUMBER     | ISSUE            |  |
| 346-ENG-MASTER     | 1 1              |  |