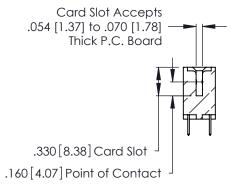

<u>Contact Dimensions:</u>
520-P.C. Tail .030x.018 (0.76x0.46) - Tail LG. = .175 (4.45)
.125 (3.18) Contact Spacing x .250 (6.35) Row Spacing -5.670 [144.02] -

.370 [9.4]

THIS IS A C.A.D. GENERATED DRAWING DO NOT MAKE MANUAL REVISIONS TO MASTER.