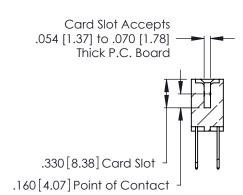

THIS IS A C.A.D. GENERATED DRAWING DO NOT MAKE MANUAL REVISIONS TO MASTER.

ISSUE NUMBER

ORIGINAL

1

**Contact Code 555** 

Contact Code 556

**Contact Code 558** 

**Contact Code 559** 

**Contact Code 560** 

INSULATOR MATERIAL: THERMOPLASTIC POLYESTER, UL 94V-0 CONTACT MATERIAL; COPPER, NICKEL, TIN ALLOY CA-725 CONTACT PLATING: GOLD ON THE MATING AREA, TIN-LEAD

ON THE CONTACT TAILS, NICKEL UNDERPLATE

346/396 SERIES CARD EDGE CONNECTOR CONTACT CODE 555,556,558,559,560 DIMENSIONS

YOUR CONNECTION TO QUALITY & SERVICE

**EDAC INC** TORONTO, ONTARIO CANADA

THESE DRAWINGS AND SPECIFICATIONS ARE THE PROPERTY OF EDAC INC.,AND SHALL NOT BE REPRODUCED, OR COPIED OR USED AS THE BASIS FOR THE MANUFACTURE OR SALE OF APPARATUS WITHOUT WRITTEN PERMISSION.