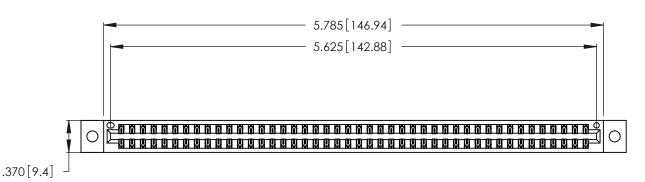

346/396 SERIES CARD EDGE CONNECTOR PART NUMBER: 346-088-522-802

YOUR CONNECTION TO QUALITY & SERVICE

**EDAC INC** TORONTO, ONTARIO CANADA

THESE DRAWINGS AND SPECIFICATIONS ARE THE PROPERTY OF EDAC INC.,AND SHALL NOT BE REPRODUCED, OR COPIED OR USED AS THE BASIS FOR THE MANUFACTURE OR SALE OF APPARATUS WITHOUT WRITTEN PERMISSION.

<u>Contact Dimensions:</u>
522-P.C. Tail .025 Sq. (0.64 Sq.) - Tail LG. =.440 (11.18)
.125 (3.18) Contact Spacing x .250 (6.35) Row Spacing

THIS IS A C.A.D. GENERATED DRAWING DO NOT MAKE MANUAL REVISIONS TO MASTER.