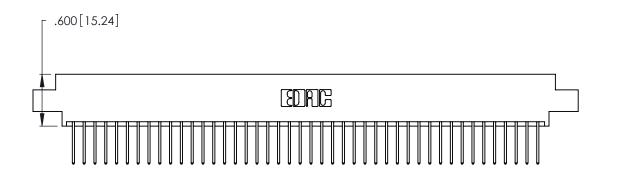

ISSUE NUMBER

ORIGINAL

1

INSULATOR MATERIAL: THERMOPLASTIC POLYESTER, UL 94V-0 CONTACT MATERIAL; COPPER, NICKEL, TIN\_ALLOY CA-725

CONTACT PLATING: GOLD ON THE MATING AREA, TIN-LEAD ON THE CONTACT TAILS, NICKEL UNDERPLATE

346/396 SERIES CARD EDGE CONNECTOR PART NUMBER: 346-088-522-802

YOUR CONNECTION TO QUALITY & SERVICE

**EDAC INC** TORONTO, ONTARIO CANADA

THESE DRAWINGS AND SPECIFICATIONS ARE THE PROPERTY OF EDAC INC.,AND SHALL NOT BE REPRODUCED, OR COPIED OR USED AS THE BASIS FOR THE MANUFACTURE OR SALE OF APPARATUS WITHOUT WRITTEN PERMISSION.