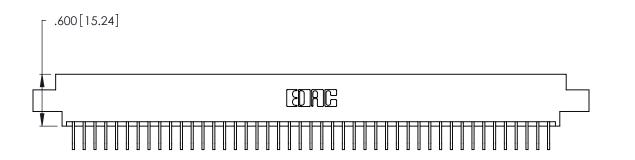

346/396 SERIES CARD EDGE CONNECTOR PART NUMBER: 346-090-558-804

YOUR CONNECTION TO QUALITY & SERVICE

**EDAC INC** TORONTO, ONTARIO CANADA

THESE DRAWINGS AND SPECIFICATIONS ARE THE PROPERTY OF EDAC INC., AND SHALL NOT BE REPRODUCED, OR COPIED OR USED AS THE BASIS FOR THE MANUFACTURE OR SALE OF APPARATUS WITHOUT WRITTEN PERMISSION.