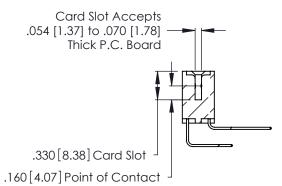

Contact Dimensions:
558-90 Degree Bend (Code 541 Contacts)
See Sheet 2 for Contact Code 555, 556, 558, 559, 560 Dimensions THIS IS A C.A.D. GENERATED DRAWING DO NOT MAKE MANUAL REVISIONS TO MASTER. -6.170 [156.72] 5.910 [150.11] 5.750 [146.05]

INSULATOR MATERIAL: THERMOPLASTIC POLYESTER, UL 94V-0 CONTACT MATERIAL; COPPER, NICKEL, TIN\_ALLOY CA-725

.370 [9.4]

CONTACT PLATING: GOLD ON THE MATING AREA, TIN-LEAD ON THE CONTACT TAILS, NICKEL UNDERPLATE