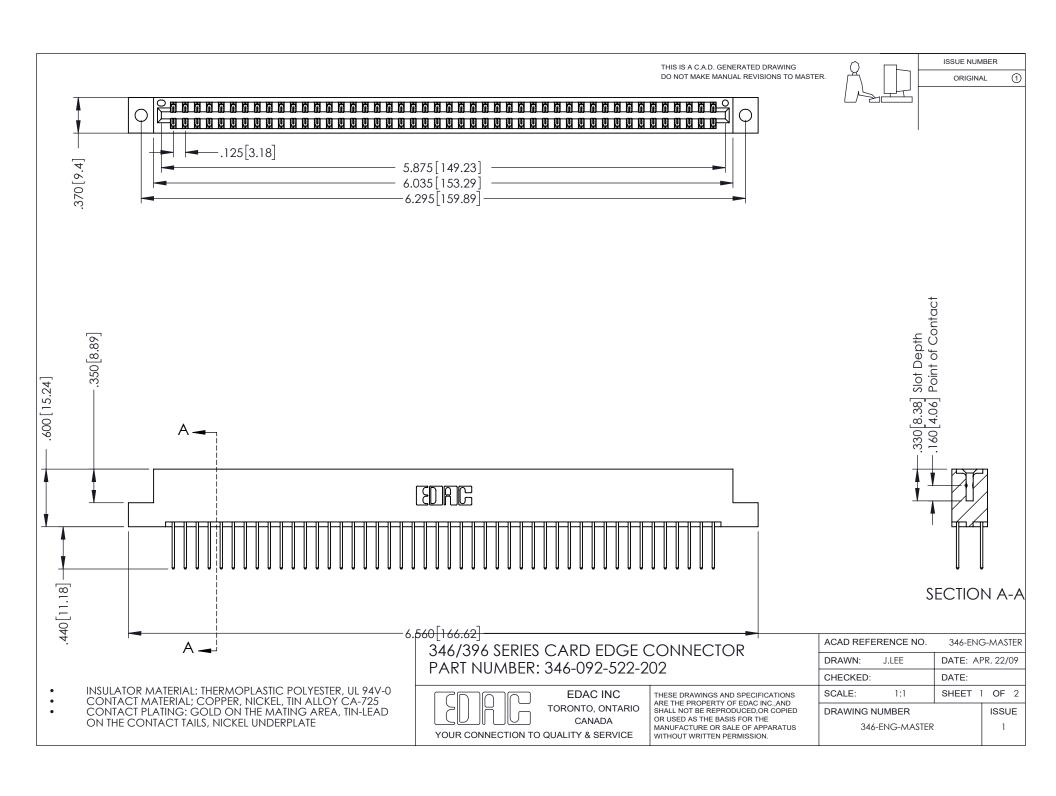

ISSUE NUMBER ORIGINAL 1

## **Contact Code 556**

INSULATOR MATERIAL: THERMOPLASTIC POLYESTER, UL 94V-0 CONTACT MATERIAL; COPPER, NICKEL, TIN ALLOY CA-725 CONTACT PLATING: GOLD ON THE MATING AREA, TIN-LEAD

ON THE CONTACT TAILS, NICKEL UNDERPLATE

## 346/396 SERIES CARD EDGE CONNECTOR CONTACT CODE 555,556,558,559,560 DIMENSIONS

YOUR CONNECTION TO QUALITY & SERVICE

**EDAC INC** TORONTO, ONTARIO CANADA

THESE DRAWINGS AND SPECIFICATIONS ARE THE PROPERTY OF EDAC INC.,AND SHALL NOT BE REPRODUCED, OR COPIED OR USED AS THE BASIS FOR THE MANUFACTURE OR SALE OF APPARATUS WITHOUT WRITTEN PERMISSION.