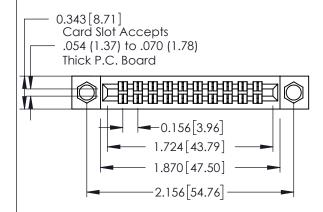

**Mounting Option** 

**Contact Detail** 

04-.156 (3.96) Dia. Mounting Holes

520-P.C. Tail .046x.013(1.17x0.33) - Tail LG.=.213(5.41) .156 [3.96] Contact Spacing x .140 [3.56] Row Spacing

**See Accompanying Page for: Mounting Options** 

0.330 [8.38] Card Slot

305 Assembly

0.125[3.18]

Point of Contact