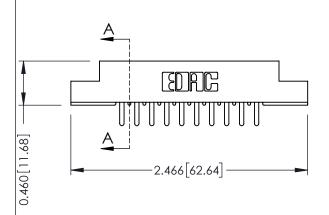

**Mounting Option** 

**Contact Detail** 

04-.156 (3.96) Dia. Mounting Holes

520-P.C. Tail .046x.013(1.17x0.33) - Tail LG.=.213(5.41) .156 [3.96] Contact Spacing x .140 [3.56] Row Spacing

**See Accompanying Page for: Mounting Options** 