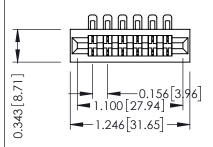

Mounting Option
No Mounting Lugs

**Contact Detail** 

90 Degree Bend (Code 501 Contacts) .156 [3.96] Contact Spacing x .200 [5.08] Row Spacing THIS IS A C.A.D. GENERATED DRAWING DO NOT MAKE MANUAL REVISIONS TO MAS