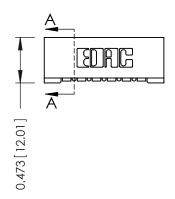

## SECTION A-A

307 ENG MASTER
DATE: AUG. 11/09

SHEET 1 OF 3

J.LEE

307 Assembly

NTS

| 307 / 357 Card Edge Connector<br>Part Number: 357-006-554-101 |                            |                                                                                                                                               | ACAD   |
|---------------------------------------------------------------|----------------------------|-----------------------------------------------------------------------------------------------------------------------------------------------|--------|
|                                                               |                            |                                                                                                                                               | DRAWN  |
|                                                               |                            |                                                                                                                                               | CHEC   |
|                                                               | EDAC INC                   | THESE DRAWINGS AND SPECIFICATIONS<br>ARE THE PROPERTY OF EDAC INC.,AND -<br>SHALL NOT BE REPRODUCED,OR COPIED<br>OR USED AS THE BASIS FOR THE | SCALE  |
|                                                               | TORONTO, ONTARIO<br>CANADA |                                                                                                                                               | DRAWII |
| YOUR CONNECTION TO                                            | QUALITY & SERVICE          | MANUFACTURE OR SALE OF APPARATUS WITHOUT WRITTEN PERMISSION.                                                                                  |        |