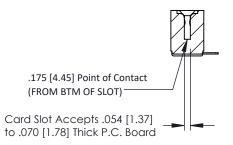

## SECTION A-A

307 ENG MASTER
DATE: AUG. 11/09

SHEET 1 OF 3

J.LEE

307 Assembly

NTS

| 307 / 357 Card Edge Connector<br>Part Number: 357-006-554-101 |                            |                                                                                                                                               | ACAD   |
|---------------------------------------------------------------|----------------------------|-----------------------------------------------------------------------------------------------------------------------------------------------|--------|
|                                                               |                            |                                                                                                                                               | DRAWN  |
|                                                               |                            |                                                                                                                                               | CHEC   |
|                                                               | EDAC INC                   | THESE DRAWINGS AND SPECIFICATIONS<br>ARE THE PROPERTY OF EDAC INC.,AND -<br>SHALL NOT BE REPRODUCED,OR COPIED<br>OR USED AS THE BASIS FOR THE | SCALE  |
|                                                               | TORONTO, ONTARIO<br>CANADA |                                                                                                                                               | DRAWII |
| YOUR CONNECTION TO                                            | QUALITY & SERVICE          | MANUFACTURE OR SALE OF APPARATUS WITHOUT WRITTEN PERMISSION.                                                                                  |        |