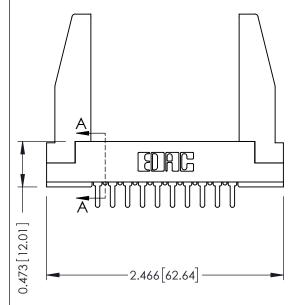

**Mounting Option** In-Line Card Guides **Contact Detail** 

PC Tail .046x.013(1.17x0.33) - Tail LG=.213(5.41) .156 [3.96] Contact Spacing x .200 [5.08] Row Spacing