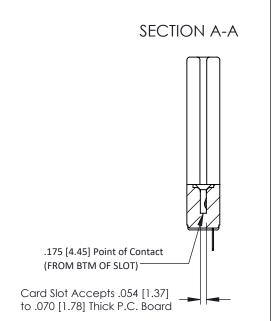

**Mounting Option** In-Line Card Guides **Contact Detail** 

PC Tail .046x.013(1.17x0.33) - Tail LG=.213(5.41) .156 [3.96] Contact Spacing x .200 [5.08] Row Spacing