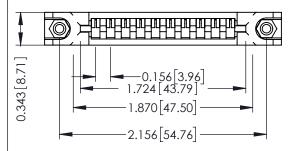

**Mounting Option** In-Line Card Guides **Contact Detail** 

PC Tail .046x.013(1.17x0.33) - Tail LG=.213(5.41) .156 [3.96] Contact Spacing x .200 [5.08] Row Spacing