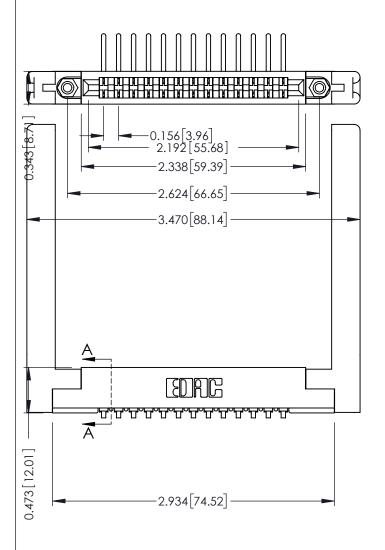

**Mounting Option** .468 (11.89) Offset Card Guides **Contact Detail** 

90 Degree Bend (Code 541 Contacts)

.156 [3.96] Contact Spacing x .200 [5.08] Row Spacing

**SECTION A-A** .175 [4.45] Point of Contact (FROM BTM OF SLOT) Card Slot Accepts .054 [1.37]

to .070 [1.78] Thick P.C. Board

## **See Accompanying Pages for:**

- **Contact Bend Details**
- **Mounting Options**

307 / 357 Card Edge Connector Part Number: 357-013-557-158

| ACAD REFERENCE NO. 307 ENG MASTER |                  |
|-----------------------------------|------------------|
| DRAWN: J.LEE                      | DATE: AUG. 11/09 |
| CHECKED:                          | DATE:            |
| SCALE: NTS                        | SHEET 1 OF 3     |
| DRAWING NUMBER                    | ISSUE            |
| 307 Assembly                      | 1                |