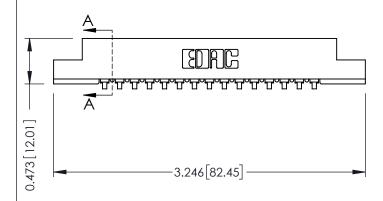

.156 [3.96] Contact Spacing x .200 [5.08] Row Spacing



ORIGINAL





## **See Accompanying Pages for:**

- **Contact Bend Details**
- **Mounting Options**



307 / 357 Card Edge Connector Part Number: 357-015-453-108



**EDAC INC** TORONTO, ONTARIO CANADA

THESE DRAWINGS AND SPECIFICATIONS ARE THE PROPERTY OF EDAC INC.,AND SHALL NOT BE REPRODUCED, OR COPIED OR USED AS THE BASIS FOR THE MANUFACTURE OR SALE OF APPARATUS WITHOUT WRITTEN PERMISSION.

| ACAD REFERENCE NO. | 307 ENG MASTER   |
|--------------------|------------------|
| DRAWN: J.LEE       | DATE: AUG. 11/09 |
| CHECKED:           | DATE:            |
| SCALE: NTS         | SHEET 1 OF 3     |
| DRAWING NUMBER     | ISSUE            |
| 307 Assembly       | 1                |