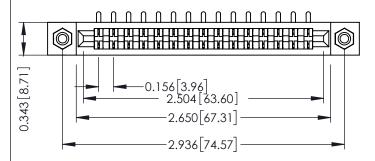

.156 [3.96] Contact Spacing x .200 [5.08] Row Spacing



ORIGINAL





## **See Accompanying Pages for:**

- **Contact Bend Details**
- **Mounting Options**



307 / 357 Card Edge Connector Part Number: 357-015-453-108



**EDAC INC** TORONTO, ONTARIO CANADA

THESE DRAWINGS AND SPECIFICATIONS ARE THE PROPERTY OF EDAC INC.,AND SHALL NOT BE REPRODUCED, OR COPIED OR USED AS THE BASIS FOR THE MANUFACTURE OR SALE OF APPARATUS WITHOUT WRITTEN PERMISSION.

| ACAD REFERENCE NO. | 307 ENG MASTER   |
|--------------------|------------------|
| DRAWN: J.LEE       | DATE: AUG. 11/09 |
| CHECKED:           | DATE:            |
| SCALE: NTS         | SHEET 1 OF 3     |
| DRAWING NUMBER     | ISSUE            |
| 307 Assembly       | 1                |