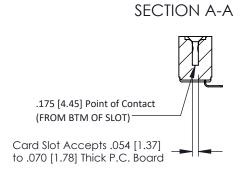

.156 [3.96] Contact Spacing x .200 [5.08] Row Spacing



ORIGINAL





## **See Accompanying Pages for:**

- **Contact Bend Details**
- **Mounting Options**



307 / 357 Card Edge Connector Part Number: 357-015-453-108



**EDAC INC** TORONTO, ONTARIO CANADA

THESE DRAWINGS AND SPECIFICATIONS ARE THE PROPERTY OF EDAC INC.,AND SHALL NOT BE REPRODUCED, OR COPIED OR USED AS THE BASIS FOR THE MANUFACTURE OR SALE OF APPARATUS WITHOUT WRITTEN PERMISSION.

| ACAD REFERENCE NO. | 307 ENG MASTER   |
|--------------------|------------------|
| DRAWN: J.LEE       | DATE: AUG. 11/09 |
| CHECKED:           | DATE:            |
| SCALE: NTS         | SHEET 1 OF 3     |
| DRAWING NUMBER     | ISSUE            |
| 307 Assembly       | 1                |