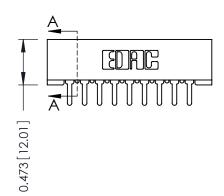

## SECTION A-A

307 ENG MASTER
DATE: AUG. 11/09

SHEET 1 OF 3

| 307 / 357 Card Edge Connector<br>Part Number: 357-018-420-201 |                  |                                                                                                                                             | ACAD REFERENCE NO. |             |
|---------------------------------------------------------------|------------------|---------------------------------------------------------------------------------------------------------------------------------------------|--------------------|-------------|
|                                                               |                  |                                                                                                                                             | DRAWN:             | J.LEE       |
|                                                               |                  |                                                                                                                                             | CHECKED:           |             |
| SNAG                                                          | EDAC INC         | THESE DRAWINGS AND SPECIFICATIONS<br>ARE THE PROPERTY OF EDAC INC.,AND<br>SHALL NOT BE REPRODUCED,OR COPIED<br>OR USED AS THE BASIS FOR THE | SCALE:             | NTS         |
|                                                               | TORONTO, ONTARIO |                                                                                                                                             | DRAWING            | NUMBER      |
| OUR CONNECTION TO                                             | 07.117.107.1     | MANUFACTURE OR SALE OF APPARATUS                                                                                                            | 30                 | 07 Assembly |