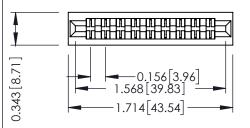

Mounting Option
No Mounting Lugs

**Contact Detail** 

PC Tail .046x.013(1.17x0.33) - Tail LG=.213(5.41) .156 [3.96] Contact Spacing x .200 [5.08] Row Spacing THIS IS A C.A.D. GENERATED DRAWING DO NOT MAKE MANUAL REVISIONS TO MAS