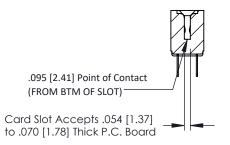

Mounting Option
No Mounting Lugs

**Contact Detail** 

PC Tail .046x.013(1.17x0.33) - Tail LG=.213(5.41) .156 [3.96] Contact Spacing x .200 [5.08] Row Spacing THIS IS A C.A.D. GENERATED DRAWING DO NOT MAKE MANUAL REVISIONS TO MAS