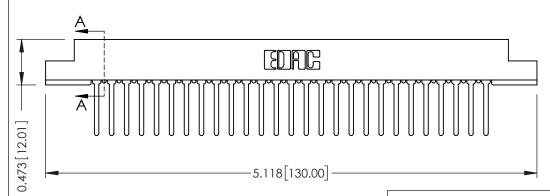

## SECTION A-A

.175 [4.45] Point of Contact (FROM BTM OF SLOT) Card Slot Accepts .054 [1.37] to .070 [1.78] Thick P.C. Board

## **See Accompanying Pages for:**

- **Contact Bend Details**
- **Mounting Options**

307 / 357 Card Edge Connector Part Number: 357-027-547-104

| ACAD REFERENCE NO. 307 ENG MASTER |                  |
|-----------------------------------|------------------|
| DRAWN: J.LEE                      | DATE: AUG. 11/09 |
| CHECKED:                          | DATE:            |
| SCALE: NTS                        | SHEET 1 OF 3     |
| DRAWING NUMBER                    | ISSUE            |