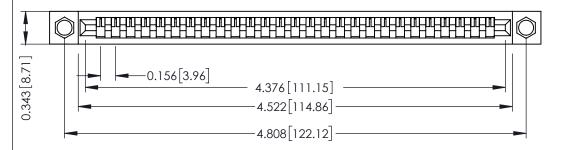

**Mounting Option** .156 (3.96) Dia. Mounting Holes **Contact Detail** 

Wire Wrap .046x.013(1.17x0.33) - Tail LG=.520(13.21) .156 [3.96] Contact Spacing x .200 [5.08] Row Spacing

## **See Accompanying Pages for:**

- **Contact Bend Details**
- **Mounting Options**

307 / 357 Card Edge Connector Part Number: 357-027-547-104

| ACAD REFERENCE NO. 307 ENG MASTER |                  |
|-----------------------------------|------------------|
| DRAWN: J.LEE                      | DATE: AUG. 11/09 |
| CHECKED:                          | DATE:            |
| SCALE: NTS                        | SHEET 1 OF 3     |
| DRAWING NUMBER                    | ISSUE            |