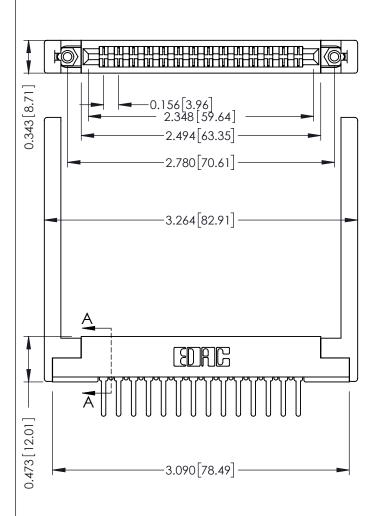

**Mounting Option** .344 (8.74) Offset Card Guides **Contact Detail** 

PC Tail .046x.013(1.17x0.33) - Tail LG=.358(9.09) .156 [3.96] Contact Spacing x .200 [5.08] Row Spacing

SECTION A-A

307 / 357 Card Edge Connector Part Number: 357-028-522-268

.095 [2.41] Point of Contact (FROM BTM OF SLOT)

Card Slot Accepts .054 [1.37] to .070 [1.78] Thick P.C. Board

**See Accompanying Pages for:** 

- **Contact Bend Details**
- **Mounting Options**