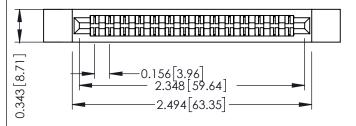

**Mounting Option** 

**Contact Detail** 

.128 (3.25) Dia. Side Mounting Holes Extender Board Bend (Code 500 Contacts) .156 [3.96] Contact Spacing x .200 [5.08] Row Spacing