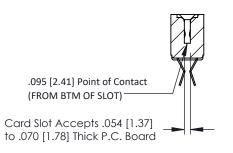

**Mounting Option** 

**Contact Detail** 

.128 (3.25) Dia. Side Mounting Holes Extender Board Bend (Code 500 Contacts) .156 [3.96] Contact Spacing x .200 [5.08] Row Spacing