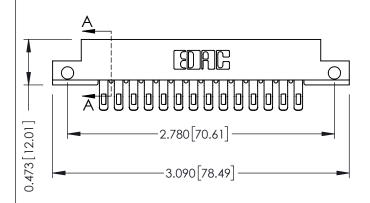

## SECTION A-A

| 307 / 357 Card Edge Connector |
|-------------------------------|
| Part Number: 357-028-555-212  |
|                               |

YOUR CONNECTION TO QUALITY & SERVICE

| ACAD REFERENCE NO | . 307 ENG MASTER |
|-------------------|------------------|
| DRAWN: J.LEE      | DATE: AUG. 11/09 |
| CHECKED:          | DATE:            |
| SCALE: NTS        | SHEET 1 OF 3     |
| DRAWING NUMBER    | ISSUE            |