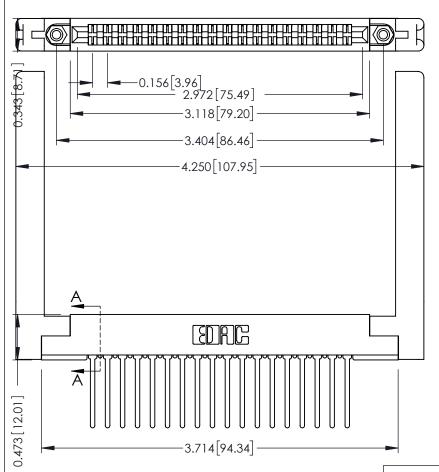

**Contact Detail** 

Wire Wrap .046x.013(1.17x0.33) - Tail LG=.708(17.98) .156 [3.96] Contact Spacing x .200 [5.08] Row Spacing

SECTION A-A

.095 [2.41] Point of Contact (FROM BTM OF SLOT)

Card Slot Accepts .054 [1.37] to .070 [1.78] Thick P.C. Board

**See Accompanying Pages for:** 

- **Contact Bend Details**
- **Mounting Options**

307 / 357 Card Edge Connector Part Number: 357-036-540-258

| ACAD REFERENCE NO | 307 ENG MASTER   |
|-------------------|------------------|
| DRAWN: J.LEE      | DATE: AUG. 11/09 |
| CHECKED:          | DATE:            |
| SCALE: NTS        | SHEET 1 OF 3     |
| DRAWING NUMBER    | ISSUE            |
| 307 Assembly      | 1                |

30/ Assembly