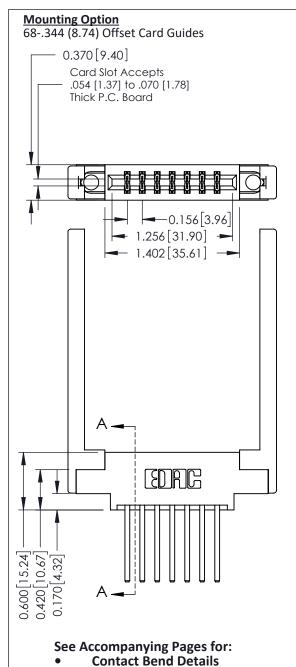

**Mounting Options** 

**Contact Detail** 

THIS IS A C.A.D. GENERATED DRAWING 544-Wire Wrap .050x.025(1.27x0.64) - Tail LG=.750(19.05)po NOT MAKE MANUAL REVISIONS TO MASTER. .156 [3.96] Contact Spacing x .200 [5.08] Row Spacing

ISSUE NUMBER

ORIGINAL

SECTION

337 / 387 Series Card Edge Connector Part Number: 387-014-544-868

**EDAC INC** TORONTO, ONTARIO CANADA

THESE DRAWINGS AND SPECIFICATIONS ARE THE PROPERTY OF EDAC INC.,AND SHALL NOT BE REPRODUCED, OR COPIED OR USED AS THE BASIS FOR THE MANUFACTURE OR SALE OF APPARATUS WITHOUT WRITTEN PERMISSION.

| ACAD REFERENCE NO. | 337 ENG MASTER   |  |  |
|--------------------|------------------|--|--|
| DRAWN: J.LEE       | DATE: OCT. 06/09 |  |  |
| CHECKED:           | DATE:            |  |  |
| SCALE: NTS         | SHEET 1 OF 3     |  |  |
| DRAWING NUMBER     | ISSUE            |  |  |
| 337 Assembly       | 1                |  |  |