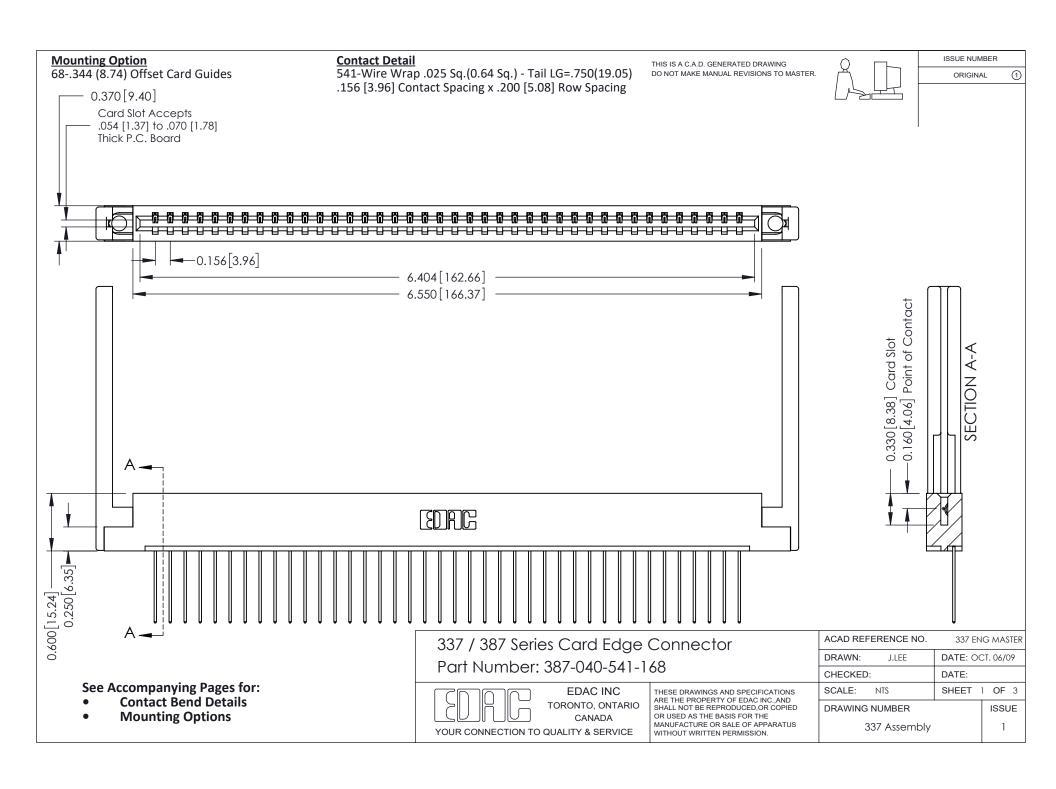

ISSUE NUMBER

ORIGINAL

1



| 337 / 387 Series Card Edge Connector<br>Contact Bend Detail           |                                                                                                                                                                                                  | ACAD REFERENCE NO. 337 E |                  | G MASTER      |
|-----------------------------------------------------------------------|--------------------------------------------------------------------------------------------------------------------------------------------------------------------------------------------------|--------------------------|------------------|---------------|
|                                                                       |