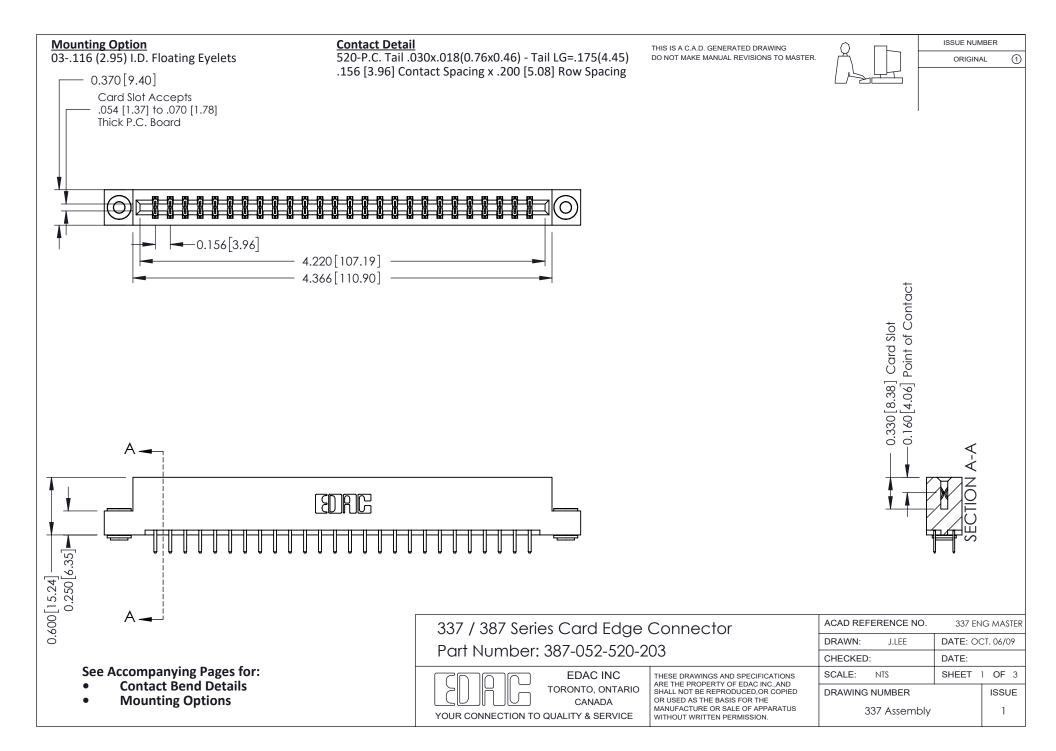

ISSUE NUMBER

ORIGINAL

1

| 337 / 387 Series Card Edge Connector<br>Contact Bend Detail           |                                                                                                                                                                                                  | ACAD REFERENCE NO. 337 E |                  | G MASTER      |
|-----------------------------------------------------------------------|--------------------------------------------------------------------------------------------------------------------------------------------------------------------------------------------------|--------------------------|------------------|---------------|
|                                                                       |                                                                                                                                                                                                  | DRAWN: J.LEE             | DATE: OCT. 06/09 |               |
|                                                                       |                                                                                                                                                                                                  | CHECKED: DATE:           |                  |               |
| EDAC INC TORONTO, ONTARIO CANADA YOUR CONNECTION TO QUALITY & SERVICE | THESE DRAWINGS AND SPECIFICATIONS ARE THE PROPERTY OF EDAC INC.,AND SHALL NOT BE REPRODUCED, OR COPIED OR USED AS THE BASIS FOR THE MANUFACTURE OR SALE OF APPARATUS WITHOUT WRITTEN PERMISSION. | SCALE: NTS               | SHEET            | 2 <b>OF</b> 3 |
|                                                                       |                                                                                                                                                                                                  | DRAWING NUMBER           |                  | ISSUE         |
|                                                                       |                                                                                                                                                                                                  | 337 Assembly             |                  | 1             |