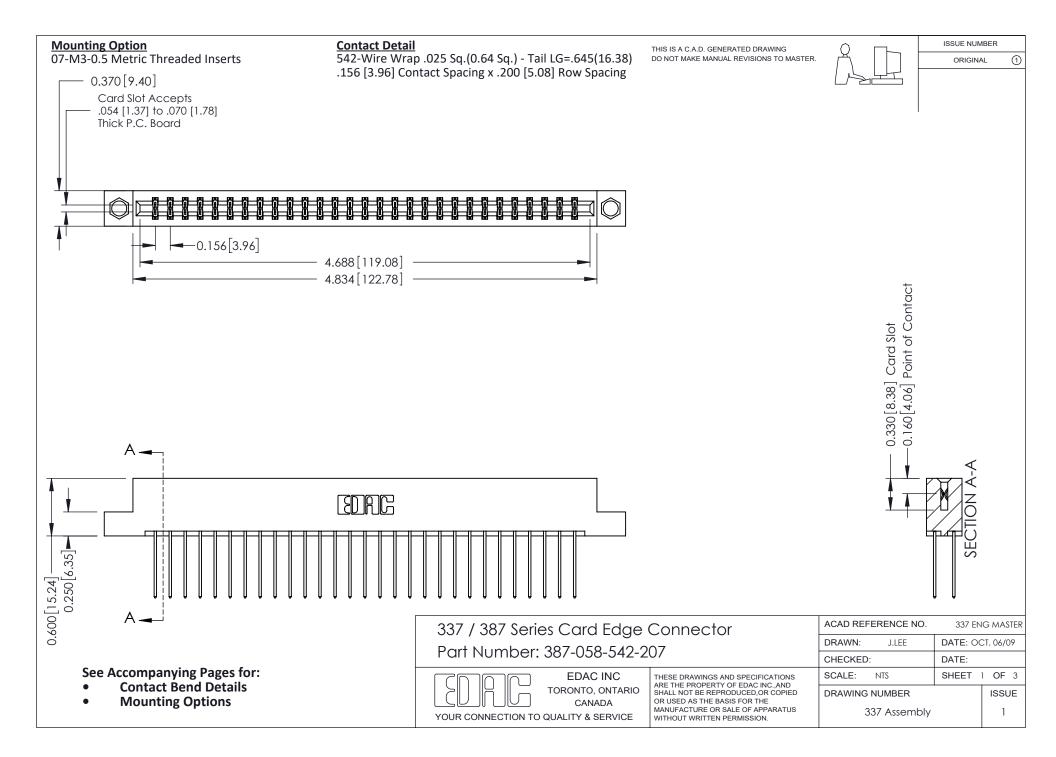

ISSUE NUMBER

ORIGINAL

1



| 337 / 387 Series Card Edge Connector<br>Contact Bend Detail           |                                                                                                                                                                                                  | ACAD REFERENCE NO. 337 E |                  | G MASTER      |
|-----------------------------------------------------------------------|--------------------------------------------------------------------------------------------------------------------------------------------------------------------------------------------------|--------------------------|------------------|---------------|
|                                                                       |