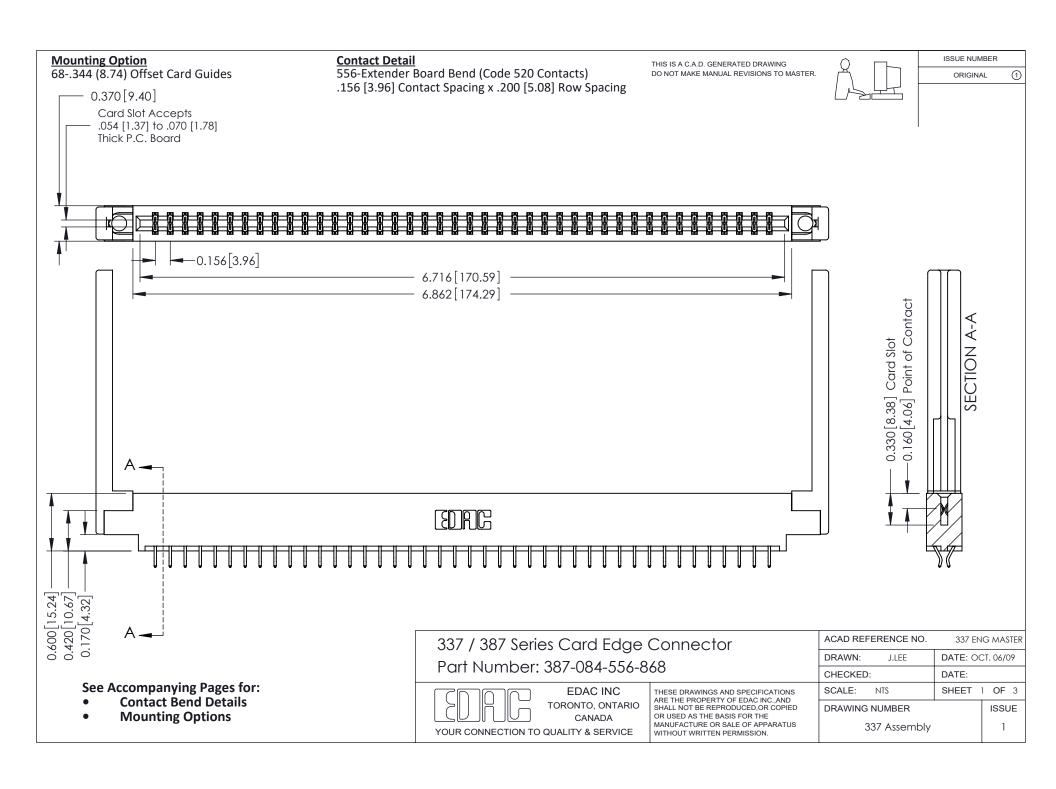

ISSUE NUMBER

ORIGINAL

1

| 337 / 387 Series Card Edge Connector<br>Contact Bend Detail           |                                                                                                                                                                                                  | ACAD REFERENCE NO. 337 E |                  | G MASTER      |
|-----------------------------------------------------------------------|--------------------------------------------------------------------------------------------------------------------------------------------------------------------------------------------------|--------------------------|------------------|---------------|
|                                                                       |                                                                                                                                                                                                  | DRAWN: J.LEE             | DATE: OCT. 06/09 |               |
|                                                                       |                                                                                                                                                                                                  | CHECKED: DATE:           |                  |               |
| EDAC INC TORONTO, ONTARIO CANADA YOUR CONNECTION TO QUALITY & SERVICE | THESE DRAWINGS AND SPECIFICATIONS ARE THE PROPERTY OF EDAC INC.,AND SHALL NOT BE REPRODUCED, OR COPIED OR USED AS THE BASIS FOR THE MANUFACTURE OR SALE OF APPARATUS WITHOUT WRITTEN PERMISSION. | SCALE: NTS               | SHEET            | 2 <b>OF</b> 3 |
|                                                                       |                                                                                                                                                                                                  | DRAWING NUMBER           |                  | ISSUE         |
|                                                                       |                                                                                                                                                                                                  | 337 Assembly             |                  | 1             |