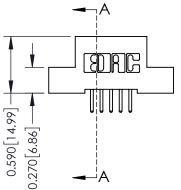

## **Contact Detail**

520-P.C. Tail .030x.018(0.76x0.46) - Tail LG=.185(4.70) .100 [2.54] Contact Spacing x .200 [5.08] Row Spacing

| 342 / 392 Card Edge Connector<br>Part Number: 392-010-520-202 |                                                                   | ACAD REFERENCE NO. 342 ENG MASTER |             |         |           |  |
|---------------------------------------------------------------|-------------------------------------------------------------------|-----------------------------------|-------------|---------|-----------|--|
|                                                               |                                                                   | DRAWN:                            | J.LEE       | DATE: O | CT. 06/09 |  |
|                                                               |                                                                   | CHECKED:                          |             | DATE:   |           |  |
| EDAC INC                                                      | THESE DRAWINGS AND SPECIFICATIONS ARE THE PROPERTY OF EDAC INCAND | SCALE:                            | NTS         | SHEET   | 1 OF 3    |  |
| I   SII   III - TORONTO, ONTARIO                              | SHALL NOT BE REPRODUCED, OR COPIED OR USED AS THE BASIS FOR THE   | DRAWING                           | NUMBER      |         | ISSUE     |  |
|                                                               |                                                                   | 3                                 | 42 Assembly |         | 1         |  |