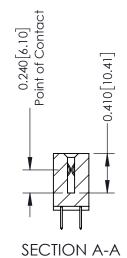

## **Contact Detail**

520-P.C. Tail .030x.018(0.76x0.46) - Tail LG=.185(4.70) .100 [2.54] Contact Spacing x .200 [5.08] Row Spacing

| 342 / 392 Card Edge Connector<br>Part Number: 392-010-520-202 |                                                                   | ACAD REFERENCE NO. 342 ENG MASTER |             |         |           |  |
|---------------------------------------------------------------|-------------------------------------------------------------------|-----------------------------------|-------------|---------|-----------|--|
|                                                               |                                                                   | DRAWN:                            | J.LEE       | DATE: O | CT. 06/09 |  |
|                                                               |                                                                   | CHECKED:                          |             | DATE:   |           |  |
| EDAC INC                                                      | THESE DRAWINGS AND SPECIFICATIONS ARE THE PROPERTY OF EDAC INCAND | SCALE:                            | NTS         | SHEET   | 1 OF 3    |  |
| I   SII   III - TORONTO, ONTARIO                              | SHALL NOT BE REPRODUCED, OR COPIED OR USED AS THE BASIS FOR THE   | DRAWING                           | NUMBER      |         | ISSUE     |  |
|                                                               |                                                                   | 3                                 | 42 Assembly |         | 1         |  |