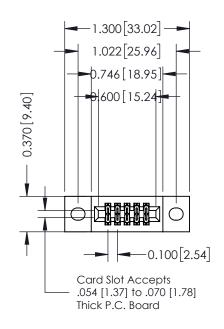

## **Contact Detail**

520-P.C. Tail .030x.018(0.76x0.46) - Tail LG=.185(4.70) .100 [2.54] Contact Spacing x .200 [5.08] Row Spacing

| 342 / 392 Card Edge Connector<br>Part Number: 392-010-520-202 |                                                                   | ACAD REFERENCE NO. 342 ENG MASTER |             |         |           |  |
|---------------------------------------------------------------|-------------------------------------------------------------------|-----------------------------------|-------------|---------|-----------|--|
|                                                               |                                                                   | DRAWN:                            | J.LEE       | DATE: O | CT. 06/09 |  |
|                                                               |                                                                   | CHECKED:                          |             | DATE:   |           |  |
| EDAC INC                                                      | THESE DRAWINGS AND SPECIFICATIONS ARE THE PROPERTY OF EDAC INCAND | SCALE:                            | NTS         | SHEET   | 1 OF 3    |  |
| I   SII   III - TORONTO, ONTARIO                              | SHALL NOT BE REPRODUCED, OR COPIED OR USED AS THE BASIS FOR THE   | DRAWING                           | NUMBER      |         | ISSUE     |  |
|                                                               |                                                                   | 3                                 | 42 Assembly |         | 1         |  |