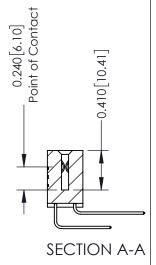

## **Contact Detail**

559-90 Degree Bend (Code 541 Contacts) .100 [2.54] Contact Spacing x .200 [5.08] Row Spacing

| 342 / 392 Card Edge Connector |
|-------------------------------|
| Part Number: 392-012-559-208  |
| 55.40 1110                    |