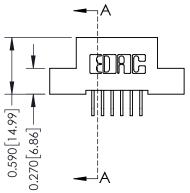

## **Contact Detail**

559-90 Degree Bend (Code 541 Contacts) .100 [2.54] Contact Spacing x .200 [5.08] Row Spacing

| 342 / 392 Card Edge Connector |
|-------------------------------|
| Part Number: 392-012-559-208  |
| 55.40 1110                    |