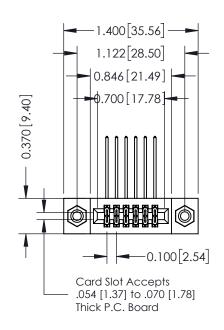

## **Contact Detail**

559-90 Degree Bend (Code 541 Contacts) .100 [2.54] Contact Spacing x .200 [5.08] Row Spacing

| 342 / 392 Card Edge Connector |
|-------------------------------|
| Part Number: 392-012-559-208  |
| 55.40 1110                    |