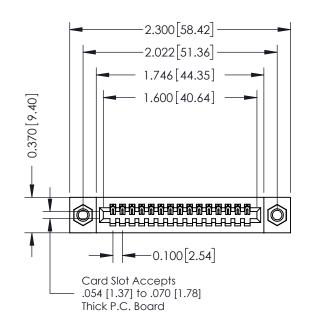

## **See Accompanying Pages for:**

- **Contact Bend Details**
- **Mounting Options**

| SECTION A-A |
|-------------|

| 342 / 392 Card Edge Connector<br>Part Number: 392-015-540-107 |                                                                   | ACAD REFERENCE NO. 342 ENG MASTER |            |         |           |
|---------------------------------------------------------------|-------------------------------------------------------------------|-----------------------------------|------------|---------|-----------|
|                                                               |                                                                   | DRAWN:                            | J.LEE      | DATE: O | CT. 06/09 |
|                                                               |                                                                   | CHECKED:                          |            | DATE:   |           |
| EDAC INC                                                      | THESE DRAWINGS AND SPECIFICATIONS ARE THE PROPERTY OF EDAC INCAND | SCALE:                            | NTS        | SHEET   | 1 OF 3    |
| TORONTO, ONTARIO                                              | SHALL NOT BE REPRODUCED, OR COPIED  OR USED AS THE BASIS FOR THE  | DRAWING                           | NUMBER     |         | ISSUE     |
| YOUR CONNECTION TO QUALITY & SERVICE                          | MANUFACTURE OR SALE OF APPARATUS                                  | 34                                | 2 Assembly |         | 1         |