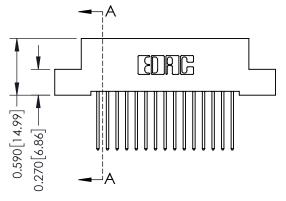

## **Contact Detail**

540-Wire Wrap .025 Sq.(0.64 Sq.) - Tail LG=.570(14.48) .100 [2.54] Contact Spacing x .200 [5.08] Row Spacing

0.410[10.41]