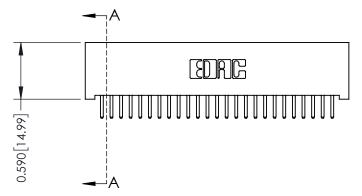

342 Assembly

THIS IS A C.A.D. GENERATED DRAWING DO NOT MAKE MANUAL REVISIONS TO MASTER. ISSUE NUMBER

ORIGINAL

1

| 342 / 392 Series Card Edge Connector<br>Contact Bend Detail |                                                                                                                                   | ACAD REFERENCE NO. 342 ENG MASTER |             |          |          |
|-------------------------------------------------------------|-----------------------------------------------------------------------------------------------------------------------------------|-----------------------------------|-------------|----------|----------|
|                                                             |                                                                                                                                   | DRAWN:                            | J.LEE       | DATE: OC | T. 06/09 |
|                                                             |                                                                                                                                   | CHECKED                           | ):          | DATE:    |          |
| EDAC INC                                                    | ARE THE PROPERTY OF EDAC INC.,AND SHALL NOT BE REPRODUCED,OR COPIED OR USED AS THE BASIS FOR THE MANUFACTURE OR SALE OF APPARATUS | SCALE:                            | NTS         | SHEET :  | 2 OF 3   |
| TORONTO, ONTARIO                                            |                                                                                                                                   | DRAWING                           | NUMBER      |          | ISSUE    |
| YOUR CONNECTION TO QUALITY & SERVICE                        |                                                                                                                                   | 3                                 | 42 Assembly |          | 1        |