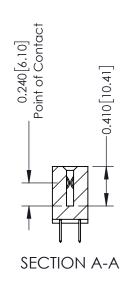

342 Assembly

THIS IS A C.A.D. GENERATED DRAWING DO NOT MAKE MANUAL REVISIONS TO MASTER. ISSUE NUMBER

ORIGINAL

1

| 342 / 392 Series Card Edge Connector<br>Contact Bend Detail |                                                                                                                                   | ACAD REFERENCE NO. 342 ENG MASTER |             |          |          |
|-------------------------------------------------------------|-----------------------------------------------------------------------------------------------------------------------------------|-----------------------------------|-------------|----------|----------|
|                                                             |                                                                                                                                   | DRAWN:                            | J.LEE       | DATE: OC | T. 06/09 |
|                                                             |                                                                                                                                   | CHECKED                           | ):          | DATE:    |          |
| EDAC INC                                                    | ARE THE PROPERTY OF EDAC INC.,AND SHALL NOT BE REPRODUCED,OR COPIED OR USED AS THE BASIS FOR THE MANUFACTURE OR SALE OF APPARATUS | SCALE:                            | NTS         | SHEET :  | 2 OF 3   |
| TORONTO, ONTARIO                                            |                                                                                                                                   | DRAWING                           | NUMBER      |          | ISSUE    |
| YOUR CONNECTION TO QUALITY & SERVICE                        |                                                                                                                                   | 3                                 | 42 Assembly |          | 1        |