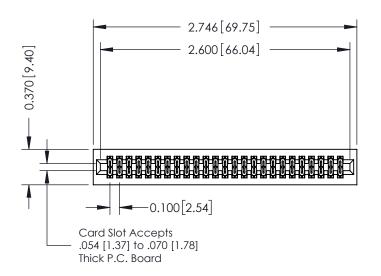

## **See Accompanying Pages for:**

- **Contact Bend Details**
- **Mounting Options**

| 342 / 392 Card Edge Connector |
|-------------------------------|
| Part Number: 392-050-520-201  |

| ACAD REFERENCE NO. 342 ENG MASTER |                  |  |  |  |
|-----------------------------------|------------------|--|--|--|
| DRAWN: J.LEE                      | DATE: OCT. 06/09 |  |  |  |
| CHECKED:                          | DATE:            |  |  |  |
| SCALE: NTS                        | SHEET 1 OF 3     |  |  |  |
| DRAWING NUMBER                    | ISSUE            |  |  |  |