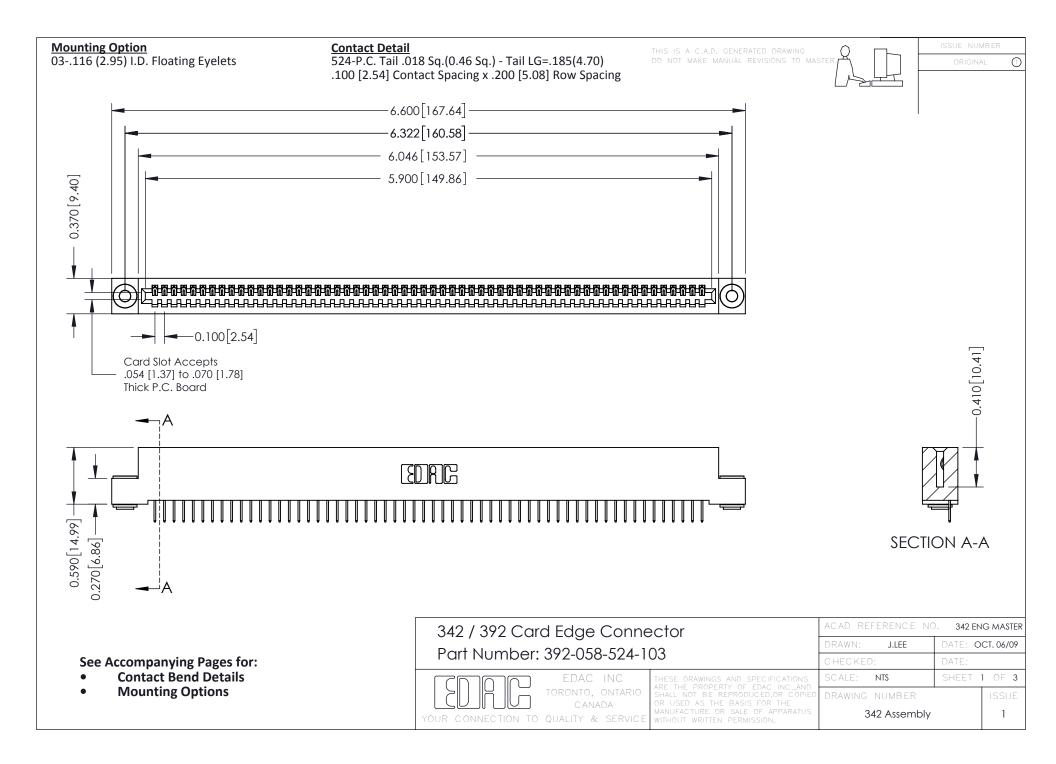

THIS IS A C.A.D. GENERATED DRAWING DO NOT MAKE MANUAL REVISIONS TO MASTER. ISSUE NUMBER

ORIGINAL

1



| 342 / 392 Series Card Edge Connector<br>Contact Bend Detail |                                                                                                                                                                                                  | ACAD REFERENCE NO. 342 ENG MASTER |             |                  |        |
|-------------------------------------------------------------|--------------------------------------------------------------------------------------------------------------------------------------------------------------------------------------------------|-----------------------------------|-------------|------------------|--------|
|