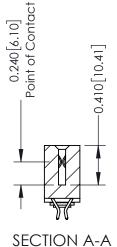

342 ENG MASTER J.LEE DATE: OCT. 06/09 SHEET 1 OF 3

342 Assembly

THIS IS A C.A.D. GENERATED DRAWING DO NOT MAKE MANUAL REVISIONS TO MASTER. ISSUE NUMBER

ORIGINAL

1

| 342 / 392 Series Card Edge Connector<br>Contact Bend Detail |                                                                                                                                              | ACAD REFERENCE NO. 342 ENG MASTER |             |          |          |
|-------------------------------------------------------------|----------------------------------------------------------------------------------------------------------------------------------------------|-----------------------------------|-------------|----------|----------|
|                                                             |                                                                                                                                              | DRAWN:                            | J.LEE       | DATE: OC | T. 06/09 |
|                                                             |                                                                                                                                              | CHECKED:                          |             | DATE:    |          |
| EDAC INC                                                    | ARE THE PROPERTY OF EDAC INC.,AND —<br>SHALL NOT BE REPRODUCED,OR COPIED<br>OR USED AS THE BASIS FOR THE<br>MANUFACTURE OR SALE OF APPARATUS | SCALE:                            | NTS         | SHEET :  | 2 OF 3   |
| TORONTO, ONTARIO                                            |                                                                                                                                              | DRAWING                           | NUMBER      |          | ISSUE    |
| YOUR CONNECTION TO QUALITY & SERVICE                        |                                                                                                                                              | 3                                 | 42 Assembly |          | 1        |