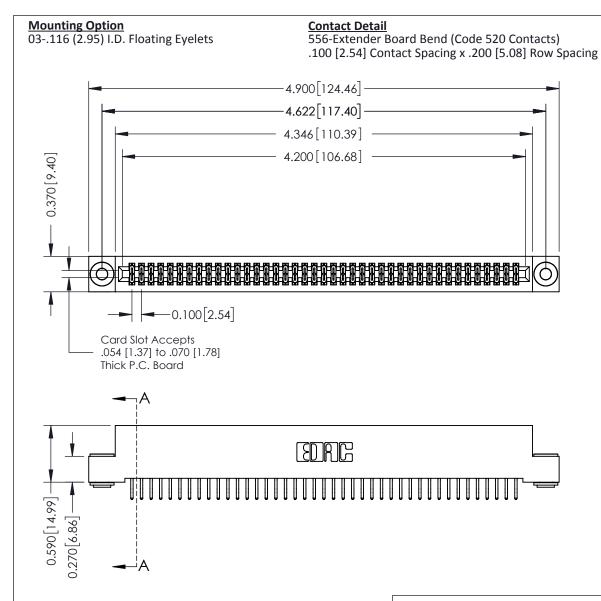

## **See Accompanying Pages for: Contact Bend Details**

**Mounting Options** 

| 342 / 392 Card Edge Connector |
|-------------------------------|
| Part Number: 392-082-556-203  |

YOUR CONNECTION TO QUALITY & SERVICE

THIS IS A C.A.D. GENERATED DRAWING DO NOT MAKE MANUAL REVISIONS TO MASTER

ISSUE NUMBER

ORIGINAL

1

| 342 / 392 Card Edge Connector<br>Mounting Options |                                                                                                                                    | ACAD REFERENCE NO. 342 ENG MASTER |                         |        |  |  |
|---------------------------------------------------|------------------------------------------------------------------------------------------------------------------------------------|-----------------------------------|-------------------------|--------|--|--|
|                                                   |                                                                                                                                    | DRAWN: J.LEE                      | DATE: <b>OCT. 06/09</b> |        |  |  |
|                                                   |                                                                                                                                    | CHECKED:                          | DATE:                   |        |  |  |
| EDAC INC                                          | THESE DRAWINGS AND SPECIFICATIONS ARE THE PROPERTY OF EDAC INC. AND SHALL NOT BE REPRODUCED.OR COPIED OR USED AS THE BASIS FOR THE | SCALE: NTS                        | SHEET :                 | 3 OF 3 |  |  |
| TORONTO, ONTARIO                                  |                                                                                                                                    | DRAWING NUMBER                    | •                       | ISSUE  |  |  |
| YOUR CONNECTION TO QUALITY & SERVICE              | MANUFACTURE OR SALE OF APPARATUS                                                                                                   | 342 Assembly                      |                         | 1      |  |  |