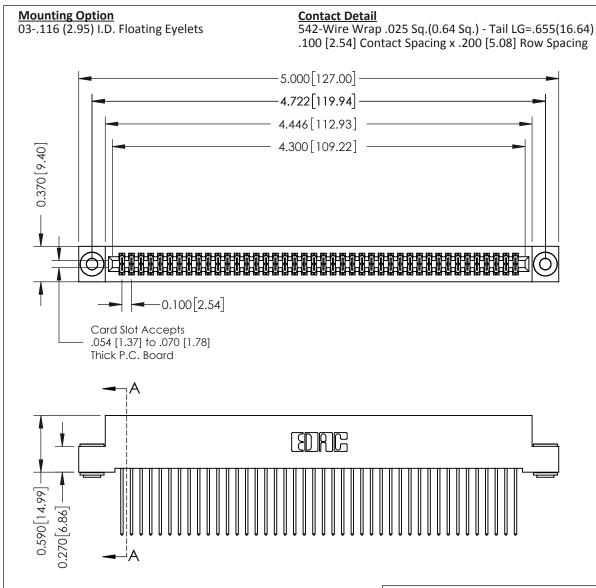

THIS IS A C.A.D. GENERATED DRAWING DO NOT MAKE MANUAL REVISIONS TO MASTER

ISSUE NUMBER

ORIGINAL

1

| 342 / 392 Card Edge Connector<br>Mounting Options |                                                                                                                                                                                               | ACAD REFERENCE NO. 342 ENG MASTER |                         |        |  |  |
|---------------------------------------------------|-----------------------------------------------------------------------------------------------------------------------------------------------------------------------------------------------|-----------------------------------|-------------------------|--------|--|--|
|                                                   |                                                                                                                                                                                               | DRAWN: J.LEE                      | DATE: <b>OCT. 06/09</b> |        |  |  |
|                                                   |                                                                                                                                                                                               | CHECKED:                          | DATE:                   |        |  |  |
| TORONTO, ONTARIO                                  | THESE DRAWINGS AND SPECIFICATIONS ARE THE PROPERTY OF EDAC INCAND SHALL NOT BE REPRODUCED,OR COPIED OR USED AS THE BASIS FOR THE MANUFACTURE OR SALE OF APPARATUS WITHOUT WRITTEN PERMISSION. | SCALE: NTS                        | SHEET :                 | 3 OF 3 |  |  |
|                                                   |                                                                                                                                                                                               | DRAWING NUMBER                    | •                       | ISSUE  |  |  |
| YOUR CONNECTION TO QUALITY & SERVICE              |                                                                                                                                                                                               | 342 Assembly                      |                         | 1      |  |  |