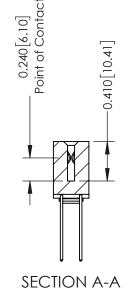

342 ENG MASTER

342 Assembly

THIS IS A C.A.D. GENERATED DRAWING DO NOT MAKE MANUAL REVISIONS TO MASTER. ISSUE NUMBER

ORIGINAL

1

| 342 / 392 Series Card Edge Connector<br>Contact Bend Detail |                                                                                                                                                                                                  | ACAD REFERENCE NO. 342 ENG MASTER |             |                  |        |
|-------------------------------------------------------------|--------------------------------------------------------------------------------------------------------------------------------------------------------------------------------------------------|-----------------------------------|-------------|------------------|--------|
|                                                             |                                                                                                                                                                                                  | DRAWN:                            | J.LEE       | DATE: OCT. 06/09 |        |
|                                                             |                                                                                                                                                                                                  | CHECKED:                          |             | DATE:            |        |
| TORONTO, ONTARIO                                            | THESE DRAWINGS AND SPECIFICATIONS ARE THE PROPERTY OF EDAC INC. AND SHALL NOT BE REPRODUCED, OR COPIED OR USED AS THE BASIS FOR THE MANUFACTURE OR SALE OF APPARATUS WITHOUT WRITTEN PERMISSION. | SCALE:                            | NTS         | SHEET :          | 2 OF 3 |
|                                                             |                                                                                                                                                                                                  | DRAWING                           | NUMBER      |                  | ISSUE  |
| YOUR CONNECTION TO QUALITY & SERVICE                        |                                                                                                                                                                                                  | 3                                 | 42 Assembly |                  | 1      |