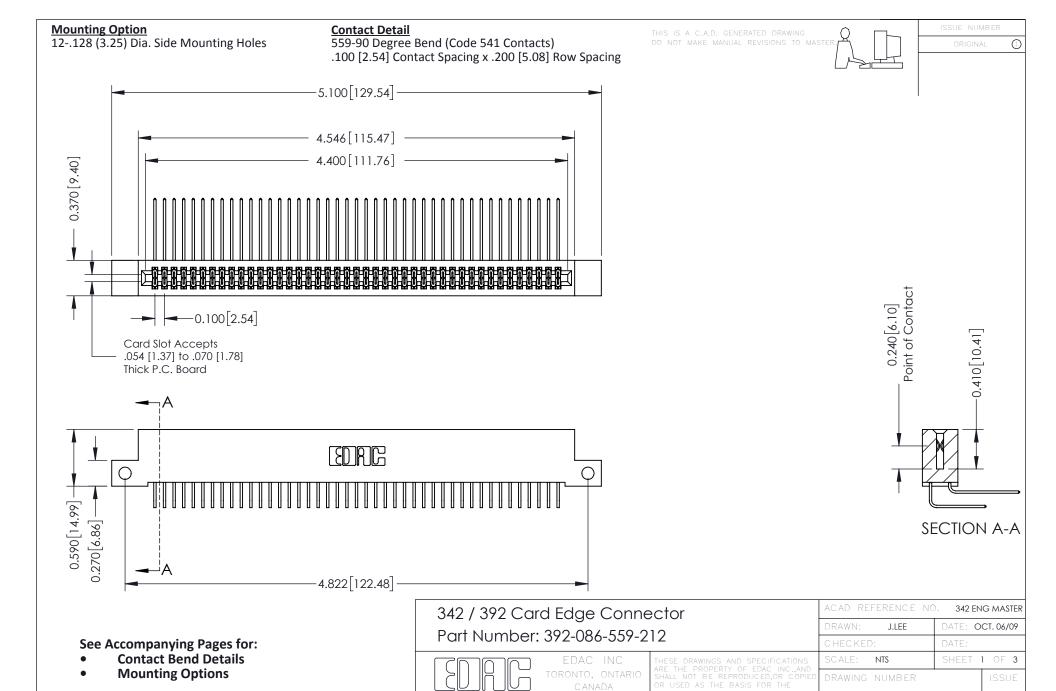

YOUR CONNECTION TO QUALITY & SERVICE

342 Assembly

THIS IS A C.A.D. GENERATED DRAWING DO NOT MAKE MANUAL REVISIONS TO MASTER. ISSUE NUMBER

ORIGINAL

1



| 342 / 392 Series Card Edge Connector<br>Contact Bend Detail |                                                                                                                                                                                                  | ACAD REFERENCE NO. 342 ENG MASTER |             |                  |        |
|-------------------------------------------------------------|--------------------------------------------------------------------------------------------------------------------------------------------------------------------------------------------------|-----------------------------------|-----------