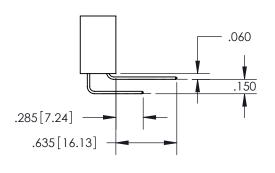

ACAD REFERENCE NO. 345-ENG-MASTER DRAWN: R.STA.MONICA DATE:MAY.16/2017 CHECKED: DATE: SCALE: 1:1 SHEET 1 OF 2 DRAWING NUMBER **ISSUE** 345-ENG-MASTER

ISSUE NUMBER

ORIGINAL

1

**Contact Code 558** 

**Contact Code 559** 

**Contact Code 560** 

ACAD REFERENCE NO.

| 345/395 SERIES CARD EDGE CONNECTOR          |
|---------------------------------------------|
| CONTACT CODE 555,556,558,559,560 DIMENSIONS |

**EDAC INC** TORONTO, ONTARIO CANADA