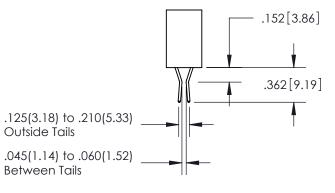

ACAD REFERENCE NO. 345-ENG-MASTER DRAWN: R.STA.MONICA DATE:MAY.16/2017 CHECKED: DATE: SCALE: 1:1 SHEET 1 OF 2 DRAWING NUMBER **ISSUE** 345-ENG-MASTER

ISSUE NUMBER

ORIGINAL

1

**Contact Code 558** 

**Contact Code 559** 

**Contact Code 560** 

ACAD REFERENCE NO.

| 345/395 SERIES CARD EDGE CONNECTOR          |
|---------------------------------------------|
| CONTACT CODE 555,556,558,559,560 DIMENSIONS |

**EDAC INC** TORONTO, ONTARIO CANADA

THESE DRAWINGS AND SPECIFICATIONS ARE THE PROPERTY OF EDAC INC., AND SHALL NOT BE REPRODUCED, OR COPIED OR USED AS THE BASIS FOR THE MANUFACTURE OR SALE OF APPARATUS WITHOUT WRITTEN PERMISSION.

Outside Tails

Between Tails

| S | DRAWN: R.STA.MONICA | DATE:MAY.16/2017 |
|---|---------------------|------------------|
|   | CHECKED:            | DATE:            |
|   | SCALE: 1:1          | SHEET 2 OF 2     |
|   | DRAWING NUMBER      | ISSUE            |
|   | 345-ENG-MASTER      | 1                |