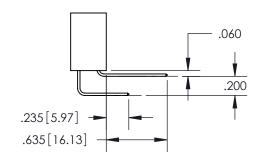

ACAD REFERENCE NO. 345-ENG-MASTER DRAWN: R.STA.MONICA DATE:MAY.16/2017 CHECKED: DATE: SCALE: 1:1 SHEET 1 OF 2 DRAWING NUMBER **ISSUE** 345-ENG-MASTER

ISSUE NUMBER

ORIGINAL

1

**Contact Code 558** 

**Contact Code 559** 

**Contact Code 560** 

ACAD REFERENCE NO.

| 345/395 SERIES CARD EDGE CONNECTOR          |
|---------------------------------------------|
| CONTACT CODE 555,556,558,559,560 DIMENSIONS |

**EDAC INC** TORONTO, ONTARIO CANADA