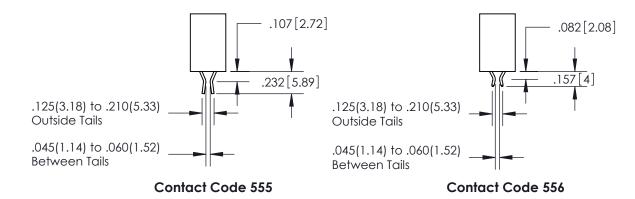

**Contact Code 560** 

ACAD REFERENCE NO.

| 345/395 SERIES CARD EDGE CONNECTOR          |
|---------------------------------------------|
| CONTACT CODE 555,556,558,559,560 DIMENSIONS |

**EDAC INC** TORONTO, ONTARIO CANADA

THESE DRAWINGS AND SPECIFICATIONS ARE THE PROPERTY OF EDAC INC., AND SHALL NOT BE REPRODUCED, OR COPIED OR USED AS THE BASIS FOR THE MANUFACTURE OR SALE OF APPARATUS WITHOUT WRITTEN PERMISSION.

Outside Tails

Between Tails

| S | DRAWN: R.STA.MONICA | DATE:MAY.16/2017 |
|---|---------------------|------------------|
|   | CHECKED:            | DATE:            |
|   | SCALE: 1:1          | SHEET 2 OF 2     |
|   | DRAWING NUMBER      | ISSUE            |
|   | 345-ENG-MASTER      | 1                |